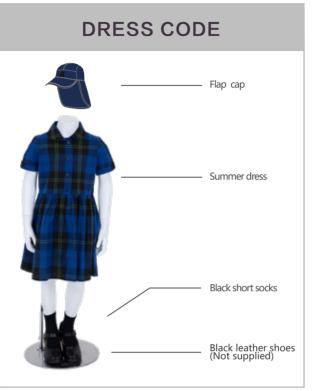

1A ¥ 120



# WELLINGTON COLLEGE INTERNATIONAL SHANGHAI Nursery - UNIFORM SET A

# **SUMMER**





# WINTER







#### SUMMER PE





# WINTER PE





#### ACCESSORIES



Flap cap Backpack T1810021A Wheelie bags not allowe T1810030A ¥125 ¥60



T1810031A ¥ 60



Black Short socks T1810024A ¥ 20 Rainboots T2316001A ¥130



OPTIONAL



Wool cardigan W1803022A ¥350

T2319008A ¥100









T2321010A ¥80

T2320001A ¥ 120



# WELLINGTON COLLEGE INTERNATIONAL SHANGHAI Reception - UNIFORM SET A

# **SUMMER**





### WINTER







#### **SUMMER PE**





# **WINTER PE**





# ACCESSORIES



Flap cap T1810021A ¥ 60















Backpack

















Wool Cap T2319008A ¥100







Scarf T2320001a ¥120

# WELLINGTON COLLEGE INTERNATIONAL SHANGHAI Nursery - UNIFORM SET B

#### **SUMMER**





### **WINTER**







#### **SUMMER PE**





# **WINTER PE**









Flap cap T1810021A

¥ 60

Book bag T1810031A

¥ 60

¥20

Houses T-shirt T2300001A



Vheelie bags not allowed) T1810030A ¥125

RAINBOOTS T2316001A

¥130

Tights W1810023A



W1802040A ¥130



Wool Cap

¥80













T2320001A ¥ 120



### WELLINGTON COLLEGE INTERNATIONAL SHANGHAI Reception - UNIFORM SET B

#### = SUMMER





### WINTER







#### SUMMER PE





# WINTER PE







Backpack

Wheelie bags not allowed) T1810030A ¥125

Book bag T1810031A ¥ 60

Tights W1810023A ¥ 65

¥ 60

Swim cap T1810036A ¥ 40

Short socks T1810024A ¥ 20





Swimwear W1813022A

Rainboots T2316001A ¥130

Houses T-shirt T2300001A



Tapered cut short

W1802040A

T1807040A

OPTIONAL



Wool Cap T2319008A W1803022A ¥ 100