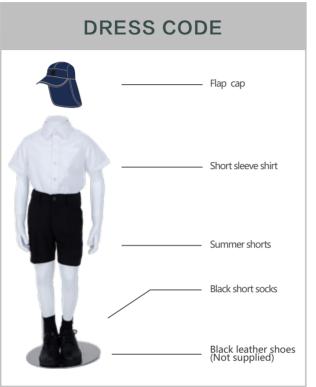

MER PE





#### **WINTER PE**





# WINTER



Winter coat T1806018A

#### **ACCESSORIES**



Flap cap T1810021A ¥ 60



Rainboots Backpack Wheelie bags not allower T1810030A ¥125 T2316001A ¥130



Houses T-shirt T2300001A ¥90



Book bag T1810031A ¥60



OPTIONAL









Scarf T2320001A ¥ 120



# WELLINGTON COLLEGE INTERNATIONAL SHANGHAI Nursery - UNIFORM SET A

# **SUMMER**





# WINTER







#### SUMMER PE





# WINTER PE





#### ACCESSORIES



Flap cap Backpack T1810021A Wheelie bags not allowe T1810030A ¥125 ¥60



T1810031A ¥ 60



Black Short socks T1810024A ¥ 20 Rainboots T2316001A ¥130



OPTIONAL



Wool cardigan W1803022A ¥350

T2319008A ¥100









T2321010A ¥80

T2320001A ¥ 120



# WELLINGTON COLLEGE INTERNATIONAL SHANGHAI Reception - UNIFORM SET A

# **SUMMER**





### WINTER







#### **SUMMER PE**





# **WINTER PE**





# ACCESSORIES



Flap cap T1810021A ¥ 60















Backpack

















Wool Cap T2319008A ¥100







Scarf T2320001a ¥120

# WELLINGTON COLLEGE INTERNATIONAL SHANGHAI Nursery - UNIFORM SET B

#### **SUMMER**





### **WINTER**







#### **SUMMER PE**





# **WINTER PE**









Flap cap T1810021A

¥ 60

Book bag T1810031A

¥ 60

¥20

Houses T-shirt T2300001A



Vheelie bags not allowed) T1810030A ¥125

RAINBOOTS T2316001A

¥130

Tights W1810023A



W1802040A ¥130



Wool Cap

¥80













T2320001A ¥ 120



### WELLINGTON COLLEGE INTERNATIONAL SHANGHAI Reception - UNIFORM SET B

#### = SUMMER





### WINTER







#### SUMMER PE





# WINTER PE







Backpack

Wheelie bags not allowed) T1810030A ¥125