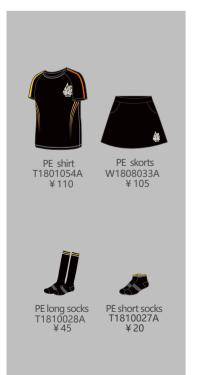

AL SHANGHAI Nursery - UNIFORM SET A

# **SUMMER**





# WINTER







#### SUMMER PE





# WINTER PE





#### ACCESSORIES



Flap cap Backpack T1810021A Wheelie bags not allowe T1810030A ¥125 ¥60



T1810031A ¥ 60



Black Short socks T1810024A ¥ 20 Rainboots T2316001A ¥130



OPTIONAL



Wool cardigan W1803022A ¥350

T2319008A ¥100









T2321010A ¥80

T2320001A ¥ 120



# WELLINGTON COLLEGE INTERNATIONAL SHANGHAI Reception - UNIFORM SET A

# **SUMMER**





### WINTER







#### **SUMMER PE**





# **WINTER PE**





# ACCESSORIES



Flap cap T1810021A ¥ 60















Backpack

















Wool Cap T2319008A ¥100







Scarf T2320001a ¥120

# WELLINGTON COLLEGE INTERNATIONAL SHANGHAI Nursery - UNIFORM SET B

#### **SUMMER**





### **WINTER**







#### **SUMMER PE**





# **WINTER PE**









Flap cap T1810021A

¥ 60

Book bag T1810031A

¥ 60

¥20

Houses T-shirt T2300001A



Vheelie bags not allowed) T1810030A ¥125

RAINBOOTS T2316001A

¥130

Tights W1810023A



W1802040A ¥130



Wool Cap

¥80













T2320001A ¥ 120



### WELLINGTON COLLEGE INTERNATIONAL SHANGHAI Reception - UNIFORM SET B

#### = SUMMER





### WINTER







#### SUMMER PE





# WINTER PE







Backpack

Wheelie bags not allowed) T1810030A ¥125

Book bag T1810031A ¥ 60

Tights W1810023A ¥ 65

¥ 60

Swim cap T1810036A ¥ 40

Short socks T1810024A ¥ 20





Swimwear W1813022A

Rainboots T2316001A ¥130

Houses T-shirt T2300001A



Tapered cut short

W1802040A

T1807040A

OPTIONAL



Wool Cap T2319008A W1803022A ¥ 100



















Scarf T2320001a ¥120

Wool Gloves