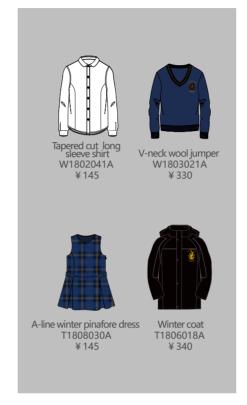

INGTON COLLEGE INTERNATIONAL SHANGHAI Nursery - UNIFORM SET A

# **SUMMER**





# WINTER







#### SUMMER PE





# WINTER PE





#### ACCESSORIES



Flap cap Backpack T1810021A Wheelie bags not allowe T1810030A ¥125 ¥60



T1810031A ¥ 60



Black Short socks T1810024A ¥ 20 Rainboots T2316001A ¥130



OPTIONAL



Wool cardigan W1803022A ¥350

T2319008A ¥100









T2321010A ¥80

T2320001A ¥ 120



# WELLINGTON COLLEGE INTERNATIONAL SHANGHAI Reception - UNIFORM SET A

# **SUMMER**





### WINTER







#### **SUMMER PE**





# **WINTER PE**





# ACCESSORIES



Flap cap T1810021A ¥ 60















Backpack

















Wool Cap T2319008A ¥100







Scarf T2320001a ¥120

# WELLINGTON COLLEGE INTERNATIONAL SHANGHAI Nursery - UNIFORM SET B

#### **SUMMER**





### **WINTER**







#### **SUMMER PE**





# **WINTER PE**









Flap cap T1810021A

¥ 60

Book bag T1810031A

¥ 60

¥20

Houses T-shirt T2300001A



Vheelie bags not allowed) T1810030A ¥125

RAINBOOTS T2316001A

¥130

Tights W1810023A



W1802040A ¥130



Wool Cap

¥80













T2320001A ¥ 120



### WELLINGTON COLLEGE INTERNATIONAL SHANGHAI Reception - UNIFORM SET B

#### = SUMMER





### WINTER







#### SUMMER PE





# WINTER PE







Backpack

Wheelie bags not allowed) T1810030A ¥125

Book bag T1810031A ¥ 60

Tights W1810023A ¥ 65

¥ 60

Swim cap T1810036A ¥ 40

Short socks T1810024A ¥ 20





Swimwear W1813022A

Rainboots T2316001A ¥130

Houses T-shirt T2300001A



Tapered cut short

W1802040A

T1807040A

OPTIONAL



Wool Cap T2319008A W1803022A ¥ 100



















Scarf T2320001