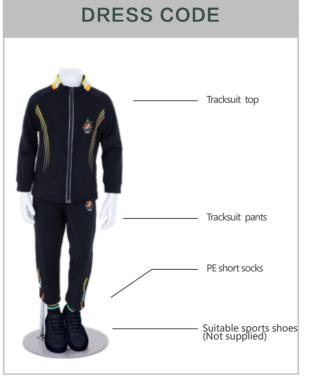

# WELLINGTON COLLEGE INTERNATIONAL SHANGHAI Pre-Nursery

# SUMMER PE





#### **WINTER PE**





# WINTER



Winter coat T1806018A

#### **ACCESSORIES**



Flap cap T1810021A ¥ 60



Rainboots Backpack Wheelie bags not allower T1810030A ¥125 T2316001A ¥130



Houses T-shirt T2300001A ¥90



Book bag T1810031A ¥60



OPTIONAL









Scarf T2320001A ¥ 120



# WELLINGTON COLLEGE INTERNATIONAL SHANGHAI Nursery - UNIFORM SET A

# **SUMMER**





# WINTER







#### SUMMER PE





# WINTER PE





#### ACCESSORIES



Flap cap Backpack T1810021A Wheelie bags not allowe T1810030A ¥125 ¥60



T1810031A ¥ 60



Black Short socks T1810024A ¥ 20 Rainboots T2316001A ¥130



OPTIONAL



Wool cardigan W1803022A ¥350

T2319008A ¥100









T2321010A ¥80

T2320001A ¥ 120



# WELLINGTON COLLEGE INTERNATIONAL SHANGHAI Reception - UNIFORM SET A

# **SUMMER**





### WINTER







#### **SUMMER PE**





# **WINTER PE**





# ACCESSORIES



Flap cap T1810021A ¥ 60















Backpack

















Wool Cap T2319008A ¥100







Scarf T2320001a ¥120

# WELLINGTON COLLEGE INTERNATIONAL SHANGHAI Nursery - UNIFORM SET B

#### **SUMMER**





### **WINTER**







#### **SUMMER PE**





# **WINTER PE**









Flap cap T1810021A

¥ 60

Book bag T1810031A

¥ 60

¥20

Houses T-shirt T2300