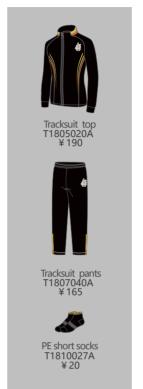

# WELLINGTON COLLEGE INTERNATIONAL SHANGHAI Pre-Nursery

# SUMMER PE





#### **WINTER PE**





# WINTER



Winter coat T1806018A

#### **ACCESSORIES**



Flap cap T1810021A ¥ 60



Rainboots Backpack Wheelie bags not allower T1810030A ¥125 T2316001A ¥130



Houses T-shirt T2300001A ¥90



Book bag T1810031A ¥60



OPTIONAL









Scarf T2320001A ¥ 120



# WELLINGTON COLLEGE INTERNATIONAL SHANGHAI Nursery - UNIFORM SET A

# **SUMMER**





# WINTER







#### SUMMER PE





# WINTER PE





#### ACCESSORIES



Flap cap Backpack T1810021A Wheelie bags not allowe T1810030A ¥125 ¥60



T1810031A ¥ 60



Black Short socks T1810024A ¥ 20 Rainboots T2316001A ¥130



OPTIONAL



Wool cardigan W1803022A ¥350

T2319008A ¥100









T2321010A ¥80

T2320001A ¥ 120



# WELLINGTON COLLEGE INTERNATIONAL SHANGHAI Reception - UNIFORM SET A

# **SUMMER**





### WINTER







#### **SUMME