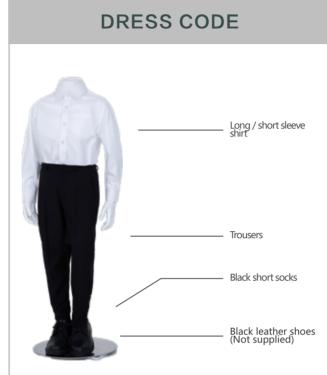

**WINTER PE**





# WINTER



Winter coat T1806018A

#### **ACCESSORIES**



Flap cap T1810021A ¥ 60



Rainboots Backpack Wheelie bags not allower T1810030A ¥125 T2316001A ¥130



Houses T-shirt T2300001A ¥90



Book bag T1810031A ¥60



OPTIONAL









Scarf T2320001A ¥ 120



# WELLINGTON COLLEGE INTERNATIONAL SHANGHAI Nursery - UNIFORM SET A

# **SUMMER**





# WINTER







#### SUMMER PE





# WINTER PE





#### ACCESSORIES



Flap cap Backpack T1810021A Wheelie bags not allowe T1810030A ¥125 ¥60



T1810031A ¥ 60



Black Short socks T1810024A ¥ 20 Rainboots T2316001A ¥130



OPTIONAL



Wool cardigan W1803022A ¥350

T2319008A ¥100









T2321010A ¥80

T2320001A ¥ 120



# WELLINGTON COLLEGE INTERNATIONAL SHANGHAI Reception - UNIFORM SET A

# **SUMMER**





### WINTER







#### **SUMMER PE**





# **WINTER PE**





# ACCESSORIES



Flap cap T1810021A ¥ 60















Backpack

















Wool Cap T2319008A ¥100







Scarf T2320001a ¥120

# WELLINGTON COLLEGE INTERNATIONAL SHANGHAI Nursery - UNIFORM SET B

#### **SUMMER**





### **WINTER**







#### **SUMMER PE**





# **WINTER PE**









Flap cap T1810021A

¥ 60

Book bag T1810031A

¥ 60

¥20

Houses T-shirt T2300001A



Vheelie bags not allowed) T1810030A ¥125

RAINBOOTS T2316001A

¥130

Tights W1810023A



W1802040A ¥130



Wool Cap

¥80













T2320001A ¥ 120



### WELLINGTON COLLEGE INTERNATIONAL SHANGHAI Reception - UNIFORM SET B

#### = SUMMER





### WINTER







#### SUMMER PE





# WINTER PE







Backpack

Wheelie bags not allowed) T1810030A ¥125

Book bag T181003