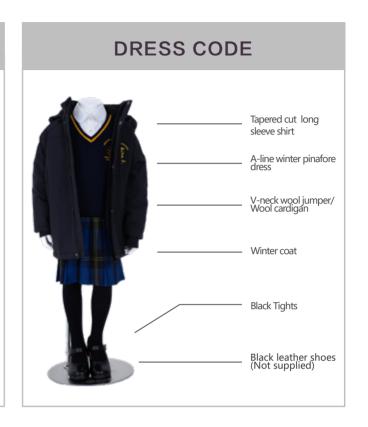

20



# WELLINGTON COLLEGE INTERNATIONAL SHANGHAI Reception - UNIFORM SET A

# **SUMMER**





### WINTER







#### **SUMMER PE**





# **WINTER PE**





# ACCESSORIES



Flap cap T1810021A ¥ 60















Backpack

















Wool Cap T2319008A ¥100







Scarf T2320001a ¥120

# WELLINGTON COLLEGE INTERNATIONAL SHANGHAI Nursery - UNIFORM SET B

#### **SUMMER**





### **WINTER**







#### **SUMMER PE**





# **WINTER PE**









Flap cap T1810021A

¥ 60

Book bag T1810031A

¥ 60

¥20

Houses T-shirt T2300001A



Vheelie bags not allowed) T1810030A ¥125

RAINBOOTS T2316001A

¥130

Tights W1810023A



W1802040A ¥130



Wool Cap

¥80













T2320001A ¥ 120



### WELLINGTON COLLEGE INTERNATIONAL SHANGHAI Reception - UNIFORM SET B

#### = SUMMER





### WINTER







#### SUMMER PE





# WINTER PE







Backpack

Wheelie bags not allowed) T1810030A ¥125

Book bag T1810031A ¥ 60

Tights W1810023A ¥ 65

¥ 60

Swim cap T1810036A ¥ 40

Short socks T1810024A ¥ 20





Swimwear W1813022A

Rainboots T2316001A ¥130

Houses T-shirt T2300001A



Tapered cut short

W1802040A

T1807040A

OPTIONAL



Wool Cap T2319008A W1803022A ¥ 100



















Scarf T2320001a ¥120

Wool Gloves