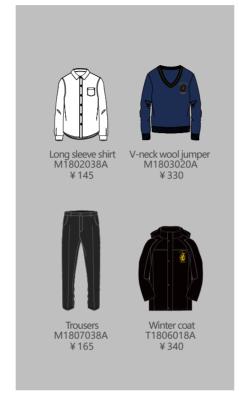

# WELLINGTON COLLEGE INTERNATIONAL SHANGHAI Pre-Nursery

# SUMMER PE





#### **WINTER PE**





# WINTER



Winter coat T1806018A

#### **ACCESSORIES**



Flap cap T1810021A ¥ 60



Rainboots Backpack Wheelie bags not allower T1810030A ¥125 T2316001A ¥130



Houses T-shirt T2300001A ¥90



Book bag T1810031A ¥60



OPTIONAL









Scarf T2320001A ¥ 120



# WELLINGTON COLLEGE INTERNATIONAL SHANGHAI Nursery - UNIFORM SET A

# **SUMMER**





# WINTER







#### SUMMER PE





# WINTER PE





#### ACCESSORIES



Flap cap Backpack T1810021A Wheelie bags not allowe T1810030A ¥125 ¥60



T1810031A ¥ 60



Black Short socks T1810024A ¥ 20 Rainboots T2316001A ¥130



OPTIONAL



Wool cardigan W1803022A ¥350

T2319008A ¥100









T2321010A ¥80

T2320001A ¥ 120



# WELLINGTON COLLEGE INTERNATIONAL SHANGHAI Reception - UNIFORM SET A

# **SUMMER**





### WINTER







#### **SUMMER PE**





# **WINTER PE**





# ACCESSORIES



Flap cap T1810021A ¥ 60















Backpack

















Wool Cap T2319008A ¥100







Scarf T2320001a ¥120

# WELLINGTON COLLEGE INTERNATIONAL SHANGHAI Nursery - UNIFORM SET B

#### **SUMMER**





### **WINTER**







#### **SUMMER PE**





# **WINTER PE**









Flap cap T1810021A

¥ 60

Book bag T