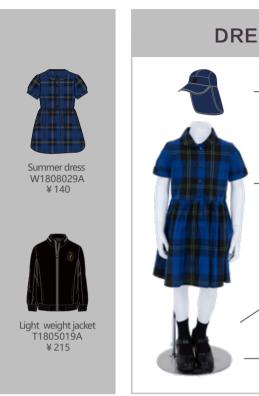

A ¥80

T2320001A ¥ 120



# WELLINGTON COLLEGE INTERNATIONAL SHANGHAI Reception - UNIFORM SET A

# **SUMMER**





### WINTER







#### **SUMMER PE**





# **WINTER PE**





# ACCESSORIES



Flap cap T1810021A ¥ 60















Backpack

















Wool Cap T2319008A ¥100







Scarf T2320001a ¥120

# WELLINGTON COLLEGE INTERNATIONAL SHANGHAI Nursery - UNIFORM SET B

#### **SUMMER**





### **WINTER**







#### **SUMMER PE**





# **WINTER PE**









Flap cap T1810021A

¥ 60

Book bag T1810031A

¥ 60

¥20

Houses T-shirt T2300001A



Vheelie bags not allowed) T1810030A ¥125

RAINBOOTS T2316001A

¥130

Tights W1810023A



W1802040A ¥130



Wool Cap

¥80













T2320001A ¥ 120



### WELLINGTON COLLEGE INTERNATIONAL SHANGHAI Reception - UNIFORM SET B

#### = SUMMER





### WINTER







#### SUMMER PE





# WINTER PE







Backpack

Wheelie bags not allowed) T1810030A ¥125

Book bag T1810031A ¥ 60

Tights W1810023A ¥ 65

¥ 60

Swim cap T1810036A ¥ 40

Short socks T1810024A ¥ 20





Swimwear W1813022A

Rainboots T2316001A ¥130

Houses T-shirt T2300001A



Tapered cut short

W1802040A

T1807040A

OPTIONAL



Wool Cap T2319008A W1803022A ¥ 100



















Scarf T2320001a ¥120

Wool Gloves