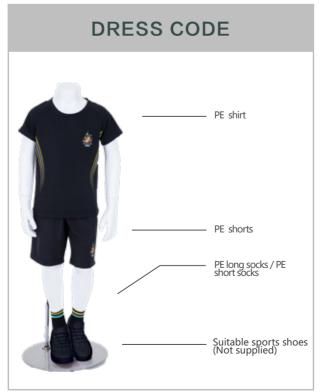

# WELLINGTON COLLEGE INTERNATIONAL SHANGHAI Pre-Nursery

# SUMMER PE





#### **WINTER PE**





# WINTER



Winter coat T1806018A

#### **ACCESSORIES**



Flap cap T1810021A ¥ 60



Rainboots Backpack Wheelie bags not allower T1810030A ¥125 T2316001A ¥130



Houses T-shirt T2300001A ¥90



Book bag T1810031A ¥60



OPTIONAL









Scarf T2320001A ¥ 120



# WELLINGTON COLLEGE INTERNATIONAL SHANGHAI Nursery - UNIFORM SET A

# **SUMMER**





# WINTER







#### SUMMER PE





# WINTER PE





#### ACCESSORIES



Flap cap Backpack T1810021A Wheelie bags not allowe T1810030A ¥125 ¥60



T1810031A ¥ 60



Black Short socks T1810024A ¥ 20 Rainboots T2316001A ¥130



OPTIONAL



Wool cardigan W1803022A ¥350

T2319008A ¥100









T2321010A ¥80

T2320001A ¥ 120



# WELLINGTON COLLEGE INTERNATIONAL SHANGHAI Reception - UNIFORM SET A

# **SUMMER**





### WINTER







#### **SUMMER PE**





# **WINTER PE**





# ACCESSORIES



Flap cap T1810021A ¥ 60















Backpack

















Wool Cap T2319008A ¥100







Scarf T2320001a ¥120

# WELLINGTON COLLEGE INTERNATIONAL SHANGHAI Nursery - UNIFORM SET B

#### **SUMMER**





### **WINTER**







#### **SUMMER PE**





# **WINTER PE**









Flap cap T1810021A

¥ 60

Book bag T1810031A

¥ 60

¥20

Hou