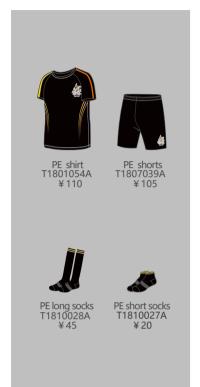

# WELLINGTON COLLEGE INTERNATIONAL SHANGHAI Pre-Nursery

# SUMMER PE





#### **WINTER PE**





# WINTER



Winter coat T1806018A

#### **ACCESSORIES**



Flap cap T1810021A ¥ 60



Rainboots Backpack Wheelie bags not allower T1810030A ¥125 T2316001A ¥130



Houses T-shirt T2300001A ¥90



Book bag T1810031A ¥60



OPTIONAL









Scarf T2320001A ¥ 120



# WELLINGTON COLLEGE INTERNATIONAL SHANGHAI Nursery - UNIFORM SET A

# **SUMMER**





# WINTER







#### SUMMER PE





# WINTER PE





#### ACCESSORIES



Flap cap Backpack T1810021A Wheelie bags not allowe T1810030A ¥125 ¥60



T1810031A ¥ 60



Black Short socks T1810024A ¥ 20 Rainboots T2316001A ¥130



OPTIONAL



Wool cardigan W1803022A ¥350

T2319008A ¥100









T2321010A ¥80

T2320001A ¥ 120



# WELLINGTON COLLEGE INTERNATIONAL SHANGHAI Reception - UNIFORM SET A

# **SUMMER**





### WI