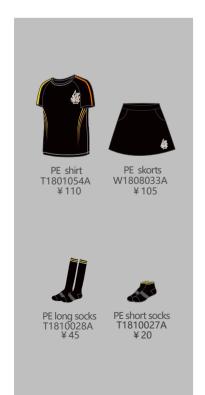

COLLEGE INTERNATIONAL SHANGHAI Reception - UNIFORM SET A

# **SUMMER**





### WINTER







#### **SUMMER PE**





# **WINTER PE**





# ACCESSORIES



Flap cap T1810021A ¥ 60















Backpack

















Wool Cap T2319008A ¥100







Scarf T2320001a ¥120

# WELLINGTON COLLEGE INTERNATIONAL SHANGHAI Nursery - UNIFORM SET B

#### **SUMMER**





### **WINTER**







#### **SUMMER PE**





# **WINTER PE**









Flap cap T1810021A

¥ 60

Book bag T1810031A

¥ 60

¥20

Houses T-shirt T2300001A



Vheelie bags not allowed) T1810030A ¥125

RAINBOOTS T2316001A

¥130

Tights W1810023A



W1802040A ¥130



Wool Cap

¥80













T2320001A ¥ 120



### WELLINGTON COLLEGE INTERNATIONAL SHANGHAI Reception - UNIFORM SET B

#### = SUMMER





### WINTER







#### SUMMER PE





# WINTER PE







Backpack

Wheelie bags not allowed) T1810030A ¥125

Book bag T1810031A ¥ 60

Tights W1810023A ¥ 65

¥ 60

Swim cap T1810036A ¥ 40

Short socks T1810024A ¥ 20





Swimwear W1813022A

Rainboots T2316001A ¥130

Houses T-shirt T2300001A



Tapered cut short

W1802040A

T1807040A

OPTIONAL



Wool Cap T2319008A W1803022A ¥ 100



















Scarf T2320001a ¥120

Wool Gloves