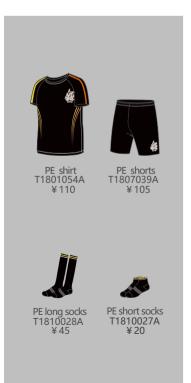

# WELLINGTON COLLEGE INTERNATIONAL SHANGHAI Pre-Nursery

# SUMMER PE





#### **WINTER PE**





# WINTER



Winter coat T1806018A

#### **ACCESSORIES**



Flap cap T1810021A ¥ 60



Rainboots Backpack Wheelie bags not allower T1810030A ¥125 T2316001A ¥130



Houses T-shirt T2300001A ¥90



Book bag T1810031A ¥60



OPTIONAL









Scarf T2320001A ¥ 120



# WELLINGTON COLLEGE INTERNATIONAL SHANGHAI Nursery - UNIFORM SET A

# **SUMMER**





# WINTER







#### SUMMER PE





# WINTER PE





#### ACCESSORIES



Flap cap Backpack T1810021A Wheelie bags not allowe T1810030A ¥125 ¥60



T1810031A ¥ 60



Black Short socks T1810024A ¥ 20 Rainboots T2316001A ¥130



OPTIONAL



Wool cardigan W1803022A ¥350

T2319008A ¥100









T2321010A ¥80

T2320001A ¥ 120



# WELLINGTON COLLEGE INTERNATIONAL SHANGHAI Reception - UNIFORM SET A

# **SUMMER**





### WINTER







#### **SUMMER PE**





# **WINTER PE**





# ACCESSORIES



Flap cap T1810021A ¥ 60















Backpack

















Wool Cap T2319008A ¥100







Scarf T2320001a ¥120

# WELLINGTON COLLEGE INTERNATIONAL SHANGHAI Nursery - UNIFORM SET B

#### **SUMMER**





### **WINTER**







#### **SUMMER PE**





# **WINTER PE**









Flap cap T1810021A

¥ 60

Book bag T1810031A

¥ 60

¥20

H