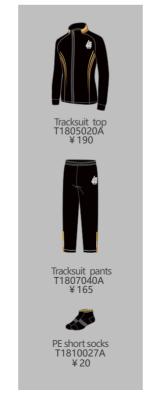

# WELLINGTON COLLEGE INTERNATIONAL SHANGHAI Pre-Nursery

# SUMMER PE





#### **WINTER PE**





# WINTER



Winter coat T1806018A

#### **ACCESSORIES**



Flap cap T1810021A ¥ 60



Rainboots Backpack Wheelie bags not allower T1810030A ¥125 T2316001A ¥130



Houses T-shirt T2300001A ¥90



Book bag T1810031A ¥60



OPTIONAL









Scarf T2320001A ¥ 120



# WELLINGTON COLLEGE INTERNATIONAL SHANGHAI Nursery - UNIFORM SET A

# **SUMMER**





# WINTER







#### SUMMER PE





# WINTER PE





#### ACCESSORIES



Flap cap Backpack T1810021A Wheelie bags not allowe T1810030A ¥125 ¥60



T1810031A ¥ 60



Black Short socks T1810024A ¥ 20 Rainboots T2316001A ¥130



OPTIONAL



Wool cardigan W1803022A ¥350

T2319008A ¥100









T2321010A ¥80

T2320001A ¥ 120



# WELLINGTON COLLEGE INTERNATIONAL SHANGHAI Reception - UNIFORM SET A

# **SUMMER**





### WINTER







#### **SUMMER PE**





# **WINTER PE**





# ACCESSORIES



Flap cap T1810021A ¥ 60















Backpack

















Wool Cap T2319008A ¥100







Scarf T2320001a ¥120

# WELLINGTON COLLEGE INTERNATIONAL SHANGHAI Nursery - UNIFORM SET B

#### **SUMMER**





### **WINTER**







#### **SUMMER PE**





# **WINTER PE**









Flap cap T1810021A

¥ 60

Book bag T1810031A

¥ 60

¥20

Houses T-shirt T23