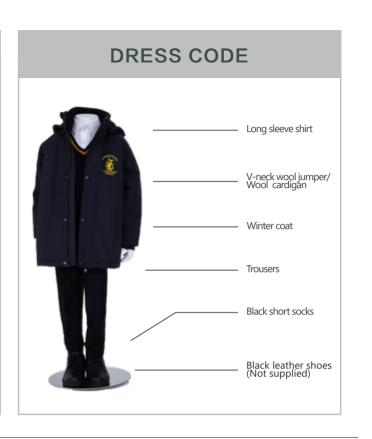

# WELLINGTON COLLEGE INTERNATIONAL SHANGHAI Pre-Nursery

# SUMMER PE





#### **WINTER PE**





# WINTER



Winter coat T1806018A

#### **ACCESSORIES**



Flap cap T1810021A ¥ 60



Rainboots Backpack Wheelie bags not allower T1810030A ¥125 T2316001A ¥130



Houses T-shirt T2300001A ¥90



Book bag T1810031A ¥60



OPTIONAL









Scarf T2320001A ¥ 120



# WELLINGTON COLLEGE INTERNATIONAL SHANGHAI Nursery - UNIFORM SET A

# **SUMMER**





# WINTER







#### SUMMER PE





# WINTER PE





#### ACCESSORIES



Flap cap Backpack T1810021A Wheelie bags not allowe T1810030A ¥125 ¥60



T1810031A ¥ 60



Black Short socks T1810024A ¥ 20 Rainboots T2316001A ¥130



OPTIONAL



Wool cardigan W1803022A ¥350

T2319008A ¥100









T2321010A ¥80

T2320001A ¥ 120



# WELLINGTON COLLEGE INTERNATIONAL SHANGHAI Reception - UNIFORM SET A

# **SUMMER**





### WINTER







#### **SUMMER PE**





# **WINTER PE**





# ACCESSORIES



Flap cap T1810021A ¥ 60















Backpack

















Wool Cap T2319008A ¥100







Scarf T2320001a ¥120

# WELLINGTON COLLEGE INTERNATIONAL SHANGHAI Nursery - UNIFORM SET B

#### **SUMMER**





### **WINTER**







#### **SUMMER PE**





# **WINTER PE**









Flap cap T1810021A

¥ 60

Book bag T1810