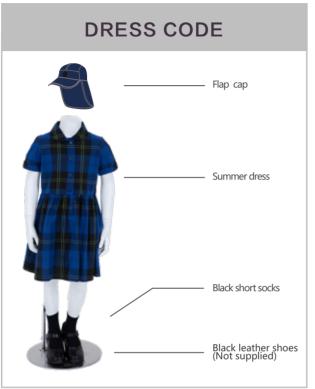

¥80

T2320001A ¥ 120



# WELLINGTON COLLEGE INTERNATIONAL SHANGHAI Reception - UNIFORM SET A

# **SUMMER**





### WINTER







#### **SUMMER PE**





# **WINTER PE**





# ACCESSORIES



Flap cap T1810021A ¥ 60















Backpack

















Wool Cap T2319008A ¥100







Scarf T2320001a ¥120

# WELLINGTON COLLEGE INTERNATIONAL SHANGHAI Nursery - UNIFORM SET B

#### **SUMMER**





### **WINTER**







#### **SUMMER PE**





# **WINTER PE**









Flap cap T1810021A

¥ 60

Book bag T1810031A

¥ 60

¥20

Houses T-shirt T2300001A



Vheelie bags not allowed) T1810030A ¥125

RAINBOOTS T2316001A

¥130

Tights W1810023A



W1802040A ¥130



Wool Cap

¥80













T2320001A ¥ 120



### WELLINGTON COLLEGE INTERNATIONAL SHANGHAI Reception - UNIFORM SET B

#### = SUMMER





### WINTER







#### SUMMER PE





# WINTER PE







Backpack

Wheelie bags not allowed) T1810030A ¥125

Book bag T1810031A ¥ 60

Tights W1810023A ¥ 65

¥ 60

Swim cap T1810036A ¥ 40

Short socks T1810024A ¥ 20





Swimwear W1813022A

Rainboots T2316001A ¥130

Houses T-shirt T2300001A



Tapered cut short

W1802040A

T1807040A

OPTIONAL



Wool Cap T2319008A W1803022A ¥ 100



















Scarf T2320001a ¥120

Wool Gloves