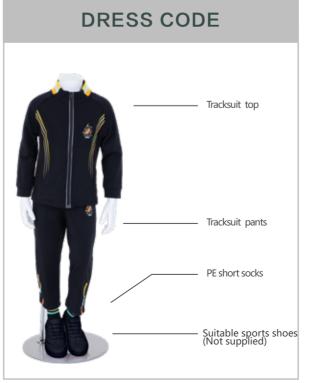

06018A

#### **ACCESSORIES**



Flap cap T1810021A ¥ 60



Rainboots Backpack Wheelie bags not allower T1810030A ¥125 T2316001A ¥130



Houses T-shirt T2300001A ¥90



Book bag T1810031A ¥60



OPTIONAL









Scarf T2320001A ¥ 120



# WELLINGTON COLLEGE INTERNATIONAL SHANGHAI Nursery - UNIFORM SET A

# **SUMMER**





# WINTER







#### SUMMER PE





# WINTER PE





#### ACCESSORIES



Flap cap Backpack T1810021A Wheelie bags not allowe T1810030A ¥125 ¥60



T1810031A ¥ 60



Black Short socks T1810024A ¥ 20 Rainboots T2316001A ¥130



OPTIONAL



Wool cardigan W1803022A ¥350

T2319008A ¥100









T2321010A ¥80

T2320001A ¥ 120



# WELLINGTON COLLEGE INTERNATIONAL SHANGHAI Reception - UNIFORM SET A

# **SUMMER**





### WINTER







#### **SUMMER PE**





# **WINTER PE**





# ACCESSORIES



Flap cap T1810021A ¥ 60















Backpack

















Wool Cap T2319008A ¥100







Scarf T2320001a ¥120

# WELLINGTON COLLEGE INTERNATIONAL SHANGHAI Nursery - UNIFORM SET B

#### **SUMMER**





### **WINTER**







#### **SUMMER PE**





# **WINTER PE**









Flap cap T1810021A

¥ 60

Book bag T1810031A

¥ 60

¥20

Houses T-shirt T2300001A



Vheelie bags not allowed) T1810030A ¥125

RAINBOOTS T2316001A

¥130

Tights W1810023A



W1802040A ¥130



Wool Cap

¥80













T2320001A ¥ 120



### WELLINGTON COLLEGE INTERNATIONAL SHANGHAI Reception - UNIFORM SET B

#### = SUMMER





### WINTER







#### SUMMER PE





# WINTER PE







Backpack

Wheelie bags not allowed) T1810030A ¥125

Book bag T1810031A ¥ 60

Tights W1810023A ¥ 65

¥ 60

Swim cap