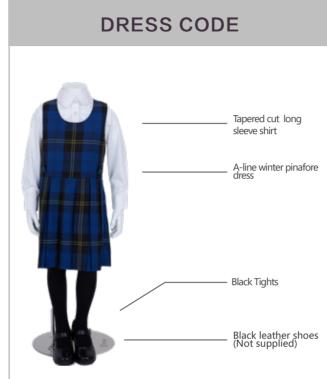

120



# WELLINGTON COLLEGE INTERNATIONAL SHANGHAI Reception - UNIFORM SET A

# **SUMMER**





### WINTER







#### **SUMMER PE**





# **WINTER PE**





# ACCESSORIES



Flap cap T1810021A ¥ 60















Backpack

















Wool Cap T2319008A ¥100







Scarf T2320001a ¥120

# WELLINGTON COLLEGE INTERNATIONAL SHANGHAI Nursery - UNIFORM SET B

#### **SUMMER**





### **WINTER**







#### **SUMMER PE**





# **WINTER PE**









Flap cap T1810021A

¥ 60

Book bag T1810031A

¥ 60

¥20

Houses T-shirt T2300001A



Vheelie bags not allowed) T1810030A ¥125

RAINBOOTS T2316001A

¥130

Tights W1810023A



W1802040A ¥130



Wool Cap

¥80













T2320001A ¥ 120



### WELLINGTON COLLEGE INTERNATIONAL SHANGHAI Reception - UNIFORM SET B

#### = SUMMER





### WINTER







#### SUMMER PE





# WINTER PE







Backpack

Wheelie bags not allowed) T1810030A ¥125

Book bag T1810031A ¥ 60

Tights W1810023A ¥ 65

¥ 60

Swim cap T1810036A ¥ 40

Short socks T1810024A ¥ 20





Swimwear W1813022A

Rainboots T2316001A ¥130

Houses T-shirt T2300001A



Tapered cut short

W1802040A

T1807040A

OPTIONAL



Wool Cap T2319008A W1803022A ¥ 100



















Scarf T2320001a ¥120

Wool Gloves