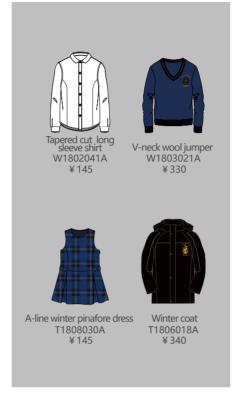

¥ 120



# WELLINGTON COLLEGE INTERNATIONAL SHANGHAI Reception - UNIFORM SET A

# **SUMMER**





### WINTER







#### **SUMMER PE**





# **WINTER PE**





# ACCESSORIES



Flap cap T1810021A ¥ 60















Backpack

















Wool Cap T2319008A ¥100







Scarf T2320001a ¥120

# WELLINGTON COLLEGE INTERNATIONAL SHANGHAI Nursery - UNIFORM SET B

#### **SUMMER**





### **WINTER**







#### **SUMMER PE**





# **WINTER PE**









Flap cap T1810021A

¥ 60

Book bag T1810031A

¥ 60

¥20

Houses T-shirt T2300001A



Vheelie bags not allowed) T1810030A ¥125

RAINBOOTS T2316001A

¥130

Tights W1810023A



W1802040A ¥130



Wool Cap

¥80













T2320001A ¥ 120



### WELLINGTON COLLEGE INTERNATIONAL SHANGHAI Reception - UNIFORM SET B

#### = SUMMER





### WINTER







#### SUMMER PE





# WINTER PE







Backpack

Wheelie bags not allowed) T1810030A ¥125

Book bag T1810031A ¥ 60

Tights W1810023A ¥ 65

¥ 60

Swim cap T1810036A ¥ 40

Short socks T1810024A ¥ 20





Swimwear W1813022A

Rainboots T2316001A ¥130

Houses T-shirt T2300001A



Tapered cut short

W1802040A

T1807040A

OPTIONAL



Wool Cap T2319008A W1803022A ¥ 100



















Scarf T2320001a ¥120

Wool Gloves