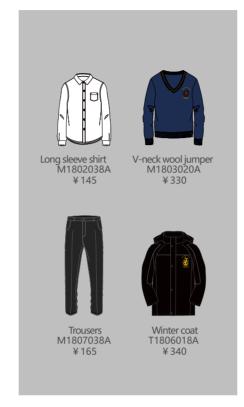

## **WINTER PE**





# WINTER



Winter coat T1806018A

#### **ACCESSORIES**



Flap cap T1810021A ¥ 60



Rainboots Backpack Wheelie bags not allower T1810030A ¥125 T2316001A ¥130



Houses T-shirt T2300001A ¥90



Book bag T1810031A ¥60



OPTIONAL









Scarf T2320001A ¥ 120



# WELLINGTON COLLEGE INTERNATIONAL SHANGHAI Nursery - UNIFORM SET A

# **SUMMER**





# WINTER







#### SUMMER PE





# WINTER PE





#### ACCESSORIES



Flap cap Backpack T1810021A Wheelie bags not allowe T1810030A ¥125 ¥60



T1810031A ¥ 60



Black Short socks T1810024A ¥ 20 Rainboots T2316001A ¥130



OPTIONAL



Wool cardigan W1803022A ¥350

T2319008A ¥100









T2321010A ¥80

T2320001A ¥ 120



# WELLINGTON COLLEGE INTERNATIONAL SHANGHAI Reception - UNIFORM SET A

# **SUMMER**





### WINTER







#### **SUMMER PE**





# **WINTER PE**





# ACCESSORIES



Flap cap T1810021A ¥ 60















Backpack

















Wool Cap T2319008A ¥100







Scarf T2320001a ¥120

# WELLINGTON COLLEGE INTERNATIONAL SHANGHAI Nursery - UNIFORM SET B

#### **SUMMER**





### **WINTER**







#### **SUMMER PE**





# **WINTER PE**









Flap cap T1810021A

¥ 60

Book bag T1810031A

¥ 60

¥20

Houses T-shirt T2300001A



Vheelie bags not allowed) T1810030A ¥125

RAINBOOTS T2316001A

¥130

Tights W1810023A



W1802040A ¥130



Wool Cap

¥80













T2320001A ¥ 120



### WELLINGTON COLLEGE INTERNATIONAL SHANGHAI Reception - UNIFORM SET B

#### = SUMMER





### WINTER







#### SUMMER PE





# WINTER PE







Backpack

Wheelie bags not allowed) T1810030A ¥125

Book bag T1810