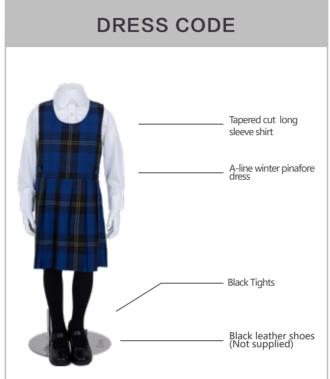

GTON COLLEGE INTERNATIONAL SHANGHAI Nursery - UNIFORM SET A

# **SUMMER**





# WINTER







#### SUMMER PE





# WINTER PE





#### ACCESSORIES



Flap cap Backpack T1810021A Wheelie bags not allowe T1810030A ¥125 ¥60



T1810031A ¥ 60



Black Short socks T1810024A ¥ 20 Rainboots T2316001A ¥130



OPTIONAL



Wool cardigan W1803022A ¥350

T2319008A ¥100









T2321010A ¥80

T2320001A ¥ 120



# WELLINGTON COLLEGE INTERNATIONAL SHANGHAI Reception - UNIFORM SET A

# **SUMMER**





### WINTER







#### **SUMMER PE**





# **WINTER PE**





# ACCESSORIES



Flap cap T1810021A ¥ 60















Backpack

















Wool Cap T2319008A ¥100







Scarf T2320001a ¥120

# WELLINGTON COLLEGE INTERNATIONAL SHANGHAI Nursery - UNIFORM SET B

#### **SUMMER**





### **WINTER**







#### **SUMMER PE**





# **WINTER PE**









Flap cap T1810021A

¥ 60

Book bag T1810031A

¥ 60

¥20

Houses T-shirt T2300001A



Vheelie bags not allowed) T1810030A ¥125

RAINBOOTS T2316001A

¥130

Tights W1810023A



W1802040A ¥130



Wool Cap

¥80













T2320001A ¥ 120



### WELLINGTON COLLEGE INTERNATIONAL SHANGHAI Reception - UNIFORM SET B

#### = SUMMER





### WINTER







#### SUMMER PE





# WINTER PE







Backpack

Wheelie bags not allowed) T1810030A ¥125

Book bag T1810031A ¥ 60

Tights W1810023A ¥ 65

¥ 60

Swim cap T1810036A ¥ 40

Short socks T1810024A ¥ 20





Swimwear W1813022A

Rainboots T2316001A ¥130

Houses T-shirt T2300001A



Tapered cut short

W1802040A

T1807040A

OPTIONAL



Wool Cap T2319008A W1803022A ¥ 100



















Scarf T2320001a