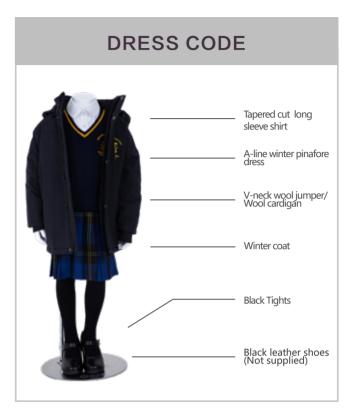

ON COLLEGE INTERNATIONAL SHANGHAI Nursery - UNIFORM SET A

# **SUMMER**





# WINTER







#### SUMMER PE





# WINTER PE





#### ACCESSORIES



Flap cap Backpack T1810021A Wheelie bags not allowe T1810030A ¥125 ¥60



T1810031A ¥ 60



Black Short socks T1810024A ¥ 20 Rainboots T2316001A ¥130



OPTIONAL



Wool cardigan W1803022A ¥350

T2319008A ¥100









T2321010A ¥80

T2320001A ¥ 120



# WELLINGTON COLLEGE INTERNATIONAL SHANGHAI Reception - UNIFORM SET A

# **SUMMER**





### WINTER







#### **SUMMER PE**





# **WINTER PE**





# ACCESSORIES



Flap cap T1810021A ¥ 60















Backpack

















Wool Cap T2319008A ¥100







Scarf T2320001a ¥120

# WELLINGTON COLLEGE INTERNATIONAL SHANGHAI Nursery - UNIFORM SET B

#### **SUMMER**





### **WINTER**







#### **SUMMER PE**





# **WINTER PE**









Flap cap T1810021A

¥ 60

Book bag T1810031A

¥ 60

¥20

Houses T-shirt T2300001A



Vheelie bags not allowed) T1810030A ¥125

RAINBOOTS T2316001A

¥130

Tights W1810023A



W1802040A ¥130



Wool Cap

¥80













T2320001A ¥ 120



### WELLINGTON COLLEGE INTERNATIONAL SHANGHAI Reception - UNIFORM SET B

#### = SUMMER





### WINTER







#### SUMMER PE





# WINTER PE







Backpack

Wheelie bags not allowed) T1810030A ¥125

Book bag T1810031A ¥ 60

Tights W1810023A ¥ 65

¥ 60

Swim cap T1810036A ¥ 40

Short socks T1810024A ¥ 20





Swimwear W1813022A

Rainboots T2316001A ¥130

Houses T-shirt T2300001A



Tapered cut short

W1802040A

T1807040A

OPTIONAL



Wool Cap T2319008A W1803022A ¥ 100



















Scarf T2320001a ¥1