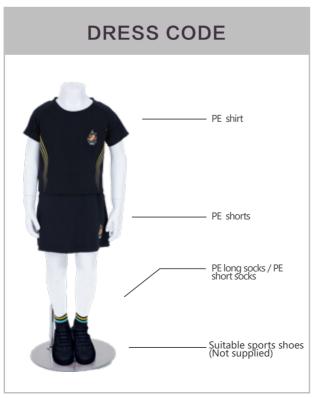

OLLEGE INTERNATIONAL SHANGHAI Reception - UNIFORM SET A

# **SUMMER**





### WINTER







#### **SUMMER PE**





# **WINTER PE**





# ACCESSORIES



Flap cap T1810021A ¥ 60















Backpack

















Wool Cap T2319008A ¥100







Scarf T2320001a ¥120

# WELLINGTON COLLEGE INTERNATIONAL SHANGHAI Nursery - UNIFORM SET B

#### **SUMMER**





### **WINTER**







#### **SUMMER PE**





# **WINTER PE**









Flap cap T1810021A

¥ 60

Book bag T1810031A

¥ 60

¥20

Houses T-shirt T2300001A



Vheelie bags not allowed) T1810030A ¥125

RAINBOOTS T2316001A

¥130

Tights W1810023A



W1802040A ¥130



Wool Cap

¥80













T2320001A ¥ 120



### WELLINGTON COLLEGE INTERNATIONAL SHANGHAI Reception - UNIFORM SET B

#### = SUMMER





### WINTER







#### SUMMER PE





# WINTER PE







Backpack

Wheelie bags not allowed) T1810030A ¥125

Book bag T1810031A ¥ 60

Tights W1810023A ¥ 65

¥ 60

Swim cap T1810036A ¥ 40

Short socks T1810024A ¥ 20





Swimwear W1813022A

Rainboots T2316001A ¥130

Houses T-shirt T2300001A



Tapered cut short

W1802040A

T1807040A

OPTIONAL



Wool Cap T2319008A W1803022A ¥ 100



















Scarf T2320001a ¥120

Wool Gloves