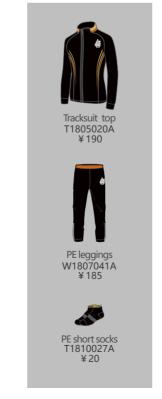

IONAL SHANGHAI Reception - UNIFORM SET A

# **SUMMER**





### WINTER







#### **SUMMER PE**





# **WINTER PE**





# ACCESSORIES



Flap cap T1810021A ¥ 60















Backpack

















Wool Cap T2319008A ¥100







Scarf T2320001a ¥120

# WELLINGTON COLLEGE INTERNATIONAL SHANGHAI Nursery - UNIFORM SET B

#### **SUMMER**





### **WINTER**







#### **SUMMER PE**





# **WINTER PE**









Flap cap T1810021A

¥ 60

Book bag T1810031A

¥ 60

¥20

Houses T-shirt T2300001A



Vheelie bags not allowed) T1810030A ¥125

RAINBOOTS T2316001A

¥130

Tights W1810023A



W1802040A ¥130



Wool Cap

¥80













T2320001A ¥ 120



### WELLINGTON COLLEGE INTERNATIONAL SHANGHAI Reception - UNIFORM SET B

#### = SUMMER





### WINTER







#### SUMMER PE





# WINTER PE







Backpack

Wheelie bags not allowed) T1810030A ¥125

Book bag T1810031A ¥ 60

Tights W1810023A ¥ 65

¥ 60

Swim cap T1810036A ¥ 40

Short socks T1810024A ¥ 20





Swimwear W1813022A

Rainboots T2316001A ¥130

Houses T-shirt T2300001A



Tapered cut short

W1802040A

T1807040A

OPTIONAL



Wool Cap T2319008A W1803022A ¥ 100



















Scarf T2320001a ¥120

Wool Gloves