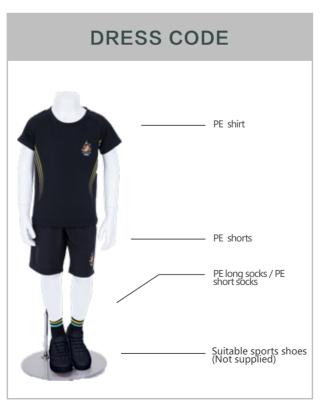

ER



Winter coat T1806018A

#### **ACCESSORIES**



Flap cap T1810021A ¥ 60



Rainboots Backpack Wheelie bags not allower T1810030A ¥125 T2316001A ¥130



Houses T-shirt T2300001A ¥90



Book bag T1810031A ¥60



OPTIONAL









Scarf T2320001A ¥ 120



# WELLINGTON COLLEGE INTERNATIONAL SHANGHAI Nursery - UNIFORM SET A

# **SUMMER**





# WINTER







#### SUMMER PE





# WINTER PE





#### ACCESSORIES



Flap cap Backpack T1810021A Wheelie bags not allowe T1810030A ¥125 ¥60



T1810031A ¥ 60



Black Short socks T1810024A ¥ 20 Rainboots T2316001A ¥130



OPTIONAL



Wool cardigan W1803022A ¥350

T2319008A ¥100









T2321010A ¥80

T2320001A ¥ 120



# WELLINGTON COLLEGE INTERNATIONAL SHANGHAI Reception - UNIFORM SET A

# **SUMMER**





### WINTER







#### **SUMMER PE**





# **WINTER PE**





# ACCESSORIES



Flap cap T1810021A ¥ 60















Backpack

















Wool Cap T2319008A ¥100







Scarf T2320001a ¥120

# WELLINGTON COLLEGE INTERNATIONAL SHANGHAI Nursery - UNIFORM SET B

#### **SUMMER**





### **WINTER**







#### **SUMMER PE**





# **WINTER PE**









Flap cap T1810021A

¥ 60

Book bag T1810031A

¥ 60

¥20

Houses T-shirt T2300001A



Vheelie bags not allowed) T1810030A ¥125

RAINBOOTS T2316001A

¥130

Tights W1810023A



W1802040A ¥130



Wool Cap

¥80













T2320001A ¥ 120



### WELLINGTON COLLEGE INTERNATIONAL SHANGHAI Reception - UNIFORM SET B

#### = SUMMER





### WINTER







#### SUMMER PE





# WINTER PE







Backpack

Wheelie bags not allowed) T1810030A ¥125

Book bag T1810031A ¥ 60

Tights W1810023A