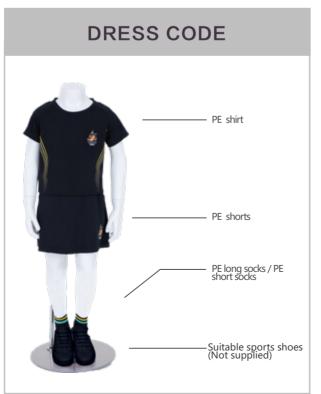

SHANGHAI Nursery - UNIFORM SET A

# **SUMMER**





# WINTER







#### SUMMER PE





# WINTER PE





#### ACCESSORIES



Flap cap Backpack T1810021A Wheelie bags not allowe T1810030A ¥125 ¥60



T1810031A ¥ 60



Black Short socks T1810024A ¥ 20 Rainboots T2316001A ¥130



OPTIONAL



Wool cardigan W1803022A ¥350

T2319008A ¥100









T2321010A ¥80

T2320001A ¥ 120



# WELLINGTON COLLEGE INTERNATIONAL SHANGHAI Reception - UNIFORM SET A

# **SUMMER**





### WINTER







#### **SUMMER PE**





# **WINTER PE**





# ACCESSORIES



Flap cap T1810021A ¥ 60















Backpack

















Wool Cap T2319008A ¥100







Scarf T2320001a ¥120

# WELLINGTON COLLEGE INTERNATIONAL SHANGHAI Nursery - UNIFORM SET B

#### **SUMMER**





### **WINTER**







#### **SUMMER PE**





# **WINTER PE**









Flap cap T1810021A

¥ 60

Book bag T1810031A

¥ 60

¥20

Houses T-shirt T2300001A



Vheelie bags not allowed) T1810030A ¥125

RAINBOOTS T2316001A

¥130

Tights W1810023A



W1802040A ¥130



Wool Cap

¥80













T2320001A ¥ 120



### WELLINGTON COLLEGE INTERNATIONAL SHANGHAI Reception - UNIFORM SET B

#### = SUMMER





### WINTER







#### SUMMER PE





# WINTER PE







Backpack

Wheelie bags not allowed) T1810030A ¥125

Book bag T1810031A ¥ 60

Tights W1810023A ¥ 65

¥ 60

Swim cap T1810036A ¥ 40

Short socks T1810024A ¥ 20





Swimwear W1813022A

Rainboots T2316001A ¥130

Houses T-shirt T2300001A



Tapered cut short

W1802040A

T1807040A

OPTIONAL



Wool Cap T2319008A W1803022A ¥ 100



















Scarf T2320001a ¥120

Wool Gloves