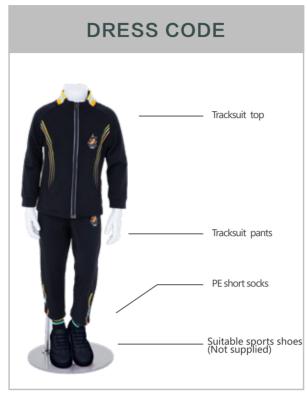

# WELLINGTON COLLEGE INTERNATIONAL SHANGHAI Pre-Nursery

# SUMMER PE





#### **WINTER PE**





# WINTER



Winter coat T1806018A

#### **ACCESSORIES**



Flap cap T1810021A ¥ 60



Rainboots Backpack Wheelie bags not allower T1810030A ¥125 T2316001A ¥130



Houses T-shirt T2300001A ¥90



Book bag T1810031A ¥60



OPTIONAL









Scarf T2320001A ¥ 120



# WELLINGTON COLLEGE INTERNATIONAL SHANGHAI Nursery - UNIFORM SET A

# **SUMMER**





# WINTER







#### SUMMER PE





# WINTER PE





#### ACCESSORIES



Flap cap Backpack T1810021A Wheelie bags not allowe T1810030A ¥125 ¥60



T1810031A ¥ 60



Black Short socks T1810024A ¥ 20 Rainboots T2316001A ¥130



OPTIONAL



Wool cardigan W1803022A ¥350

T2319008A ¥100









T2321010A ¥80

T2320001A ¥ 120



# WELLINGTON COLLEGE INTERNATIONAL SHANGHAI Reception - UNIFORM SET A

# **SUMMER**





### WINTER







#### **SUMMER