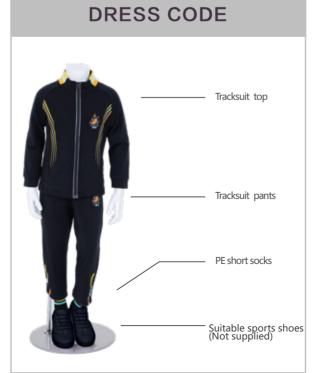

NIFORM SET A

# **SUMMER**





# WINTER







#### SUMMER PE





# WINTER PE





#### ACCESSORIES



Flap cap Backpack T1810021A Wheelie bags not allowe T1810030A ¥125 ¥60



T1810031A ¥ 60



Black Short socks T1810024A ¥ 20 Rainboots T2316001A ¥130



OPTIONAL



Wool cardigan W1803022A ¥350

T2319008A ¥100









T2321010A ¥80

T2320001A ¥ 120



# WELLINGTON COLLEGE INTERNATIONAL SHANGHAI Reception - UNIFORM SET A

# **SUMMER**





### WINTER







#### **SUMMER PE**





# **WINTER PE**





# ACCESSORIES



Flap cap T1810021A ¥ 60















Backpack

















Wool Cap T2319008A ¥100







Scarf T2320001a ¥120

# WELLINGTON COLLEGE INTERNATIONAL SHANGHAI Nursery - UNIFORM SET B

#### **SUMMER**





### **WINTER**







#### **SUMMER PE**





# **WINTER PE**









Flap cap T1810021A

¥ 60

Book bag T1810031A

¥ 60

¥20

Houses T-shirt T2300001A



Vheelie bags not allowed) T1810030A ¥125

RAINBOOTS T2316001A

¥130

Tights W1810023A



W1802040A ¥130



Wool Cap

¥80













T2320001A ¥ 120



### WELLINGTON COLLEGE INTERNATIONAL SHANGHAI Reception - UNIFORM SET B

#### = SUMMER





### WINTER







#### SUMMER PE





# WINTER PE







Backpack

Wheelie bags not allowed) T1810030A ¥125

Book bag T1810031A ¥ 60

Tights W1810023A ¥ 65

¥ 60

Swim cap T1810036A ¥ 40

Short socks T1810024A ¥ 20





Swimwear W1813022A

Rainboots T2316001A ¥130

Houses T-shirt T2300001A



Tapered cut short

W1802040A

T1807040A

OPTIONAL



Wool Cap T2319008A W1803022A ¥ 100



















Scarf T2320001a ¥120

Wool Gloves