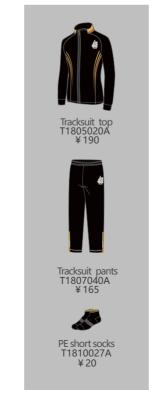

1806018A

#### **ACCESSORIES**



Flap cap T1810021A ¥ 60



Rainboots Backpack Wheelie bags not allower T1810030A ¥125 T2316001A ¥130



Houses T-shirt T2300001A ¥90



Book bag T1810031A ¥60



OPTIONAL









Scarf T2320001A ¥ 120



# WELLINGTON COLLEGE INTERNATIONAL SHANGHAI Nursery - UNIFORM SET A

# **SUMMER**





# WINTER







#### SUMMER PE





# WINTER PE





#### ACCESSORIES



Flap cap Backpack T1810021A Wheelie bags not allowe T1810030A ¥125 ¥60



T1810031A ¥ 60



Black Short socks T1810024A ¥ 20 Rainboots T2316001A ¥130



OPTIONAL



Wool cardigan W1803022A ¥350

T2319008A ¥100









T2321010A ¥80

T2320001A ¥ 120



# WELLINGTON COLLEGE INTERNATIONAL SHANGHAI Reception - UNIFORM SET A

# **SUMMER**





### WINTER







#### **SUMMER PE**





# **WINTER PE**





# ACCESSORIES



Flap cap T1810021A ¥ 60















Backpack

















Wool Cap T2319008A ¥100







Scarf T2320001a ¥120

# WELLINGTON COLLEGE INTERNATIONAL SHANGHAI Nursery - UNIFORM SET B

#### **SUMMER**





### **WINTER**







#### **SUMMER PE**





# **WINTER PE**









Flap cap T1810021A

¥ 60

Book bag T1810031A

¥ 60

¥20

Houses T-shirt T2300001A



Vheelie bags not allowed) T1810030A ¥125

RAINBOOTS T2316001A

¥130

Tights W1810023A



W1802040A ¥130



Wool Cap

¥80













T2320001A ¥ 120



### WELLINGTON COLLEGE INTERNATIONAL SHANGHAI Reception - UNIFORM SET B

#### = SUMMER





### WINTER







#### SUMMER PE





# WINTER PE







Backpack

Wheelie bags not allowed) T1810030A ¥125

Book bag T1810031A ¥ 60

Tights W1810023A ¥ 65

¥ 60

Swim ca