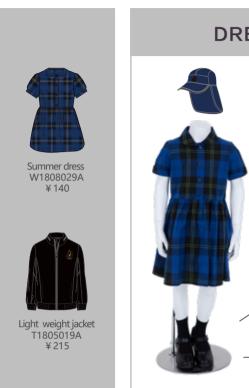

001A ¥ 120



# WELLINGTON COLLEGE INTERNATIONAL SHANGHAI Nursery - UNIFORM SET A

# **SUMMER**





# WINTER







#### SUMMER PE





# WINTER PE





#### ACCESSORIES



Flap cap Backpack T1810021A Wheelie bags not allowe T1810030A ¥125 ¥60



T1810031A ¥ 60



Black Short socks T1810024A ¥ 20 Rainboots T2316001A ¥130



OPTIONAL



Wool cardigan W1803022A ¥350

T2319008A ¥100









T2321010A ¥80

T2320001A ¥ 120



# WELLINGTON COLLEGE INTERNATIONAL SHANGHAI Reception - UNIFORM SET A

# **SUMMER**





### WINTER







#### **SUMMER PE**





# **WINTER PE**





# ACCESSORIES



Flap cap T1810021A ¥ 60















Backpack

















Wool Cap T2319008A ¥100







Scarf T2320001a ¥120

# WELLINGTON COLLEGE INTERNATIONAL SHANGHAI Nursery - UNIFORM SET B

#### **SUMMER**





### **WINTER**







#### **SUMMER PE**





# **WINTER PE**









Flap cap T1810021A

¥ 60

Book bag T1810031A

¥ 60

¥20

Houses T-shirt T2300001A



Vheelie bags not allowed) T1810030A ¥125

RAINBOOTS T2316001A

¥130

Tights W1810023A



W1802040A ¥130



Wool Cap

¥80













T2320001A ¥ 120



### WELLINGTON COLLEGE INTERNATIONAL SHANGHAI Reception - UNIFORM SET B

#### = SUMMER





### WINTER







#### SUMMER PE





# WINTER PE







Backpack

Wheelie bags not allowed) T1810030A ¥125

Book bag T1810031A ¥ 60

Tights W1810023A ¥ 65

¥ 60

Swim cap T1810036A ¥ 40

Short socks T1810024A ¥ 20





Swimwear W1813022A

Rainboots T2316001A ¥130

Houses T-shirt T2300001A



Tapered cut short

W1802040A

T1807040A

OPTIONAL



Wool Cap T2319008A W1803022A ¥ 100