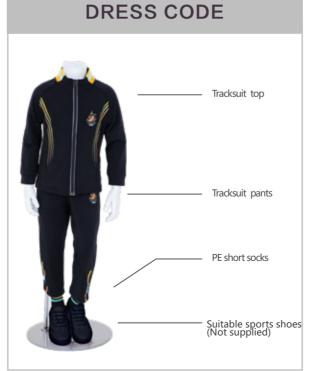

NAL SHANGHAI Reception - UNIFORM SET A

# **SUMMER**





### WINTER







#### **SUMMER PE**





# **WINTER PE**





# ACCESSORIES



Flap cap T1810021A ¥ 60















Backpack

















Wool Cap T2319008A ¥100







Scarf T2320001a ¥120

# WELLINGTON COLLEGE INTERNATIONAL SHANGHAI Nursery - UNIFORM SET B

#### **SUMMER**





### **WINTER**







#### **SUMMER PE**





# **WINTER PE**









Flap cap T1810021A

¥ 60

Book bag T1810031A

¥ 60

¥20

Houses T-shirt T2300001A



Vheelie bags not allowed) T1810030A ¥125

RAINBOOTS T2316001A

¥130

Tights W1810023A



W1802040A ¥130



Wool Cap

¥80













T2320001A ¥ 120



### WELLINGTON COLLEGE INTERNATIONAL SHANGHAI Reception - UNIFORM SET B

#### = SUMMER





### WINTER







#### SUMMER PE





# WINTER PE







Backpack

Wheelie bags not allowed) T1810030A ¥125

Book bag T1810031A ¥ 60

Tights W1810023A ¥ 65

¥ 60

Swim cap T1810036A ¥ 40

Short socks T1810024A ¥ 20





Swimwear W1813022A

Rainboots T2316001A ¥130

Houses T-shirt T2300001A



Tapered cut short

W1802040A

T1807040A

OPTIONAL



Wool Cap T2319008A W1803022A ¥ 100



















Scarf T2320001a ¥120

Wool Gloves