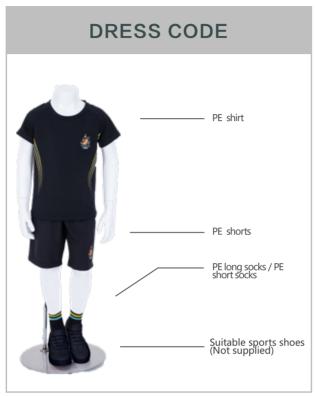

# WELLINGTON COLLEGE INTERNATIONAL SHANGHAI Pre-Nursery

# SUMMER PE





#### **WINTER PE**





# WINTER



Winter coat T1806018A

#### **ACCESSORIES**



Flap cap T1810021A ¥ 60



Rainboots Backpack Wheelie bags not allower T1810030A ¥125 T2316001A ¥130



Houses T-shirt T2300001A ¥90



Book bag T1810031A ¥60



OPTIONAL









Scarf T2320001A ¥ 120



# WELLINGTON COLLEGE INTERNATIONAL SHANGHAI Nursery - UNIFORM SET A

# **SUMMER**





# WINTER







#### SUMMER PE





# WINTER PE





#### ACCESSORIES



Flap cap Backpack T1810021A Wheelie bags not allowe T1810030A ¥125 ¥60



T1810031A ¥ 60



Black Short socks T1810024A ¥ 20 Rainboots T2316001A ¥130



OPTIONAL



Wool cardigan W1803022A ¥350

T2319008A ¥100









T2321010A ¥80

T2320001A ¥ 120



# WELLINGTON COLLEGE INTERNATIONAL SHANGHAI Reception - UNIFORM SET A

# **SUMMER**





### WINT