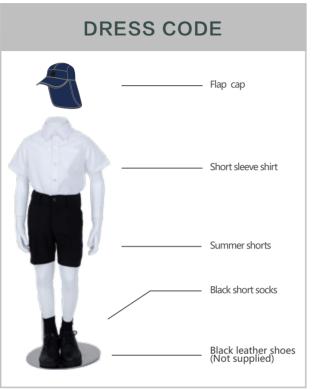

# WELLINGTON COLLEGE INTERNATIONAL SHANGHAI Pre-Nursery

# SUMMER PE





#### **WINTER PE**





# WINTER



Winter coat T1806018A

#### **ACCESSORIES**



Flap cap T1810021A ¥ 60



Rainboots Backpack Wheelie bags not allower T1810030A ¥125 T2316001A ¥130



Houses T-shirt T2300001A ¥90



Book bag T1810031A ¥60



OPTIONAL









Scarf T2320001A ¥ 120



# WELLINGTON COLLEGE INTERNATIONAL SHANGHAI Nursery - UNIFORM SET A

# **SUMMER**





# WINTER







#### SUMMER PE





# WINTER PE





#### ACCESSORIES



Flap cap Backpack T1810021A Wheelie bags not allowe T1810030A ¥125 ¥60



T1810031A ¥ 60



Black Short socks T1810024A ¥ 20 Rainboots T2316001A ¥130



OPTIONAL



Wool cardigan W1803022A ¥350

T2319008A ¥100









T2321010A ¥80

T2320001A ¥ 120



# WELLINGTON COLLEGE INTERNATIONAL SHANGHAI Reception - UNIFORM SET A

# **SUMMER**





### WINTER







#### **SUMMER PE**





# **WINTER PE**





# ACCESSORIES



Flap cap T1810021A ¥ 60















Backpack

















Wool Cap T2319008A ¥100







Scarf T2320001a ¥120

# WELLINGTON COLLEGE INTERNATIONAL SHANGHAI Nursery - UNIFORM SET B

#### **SUMMER**





### **WINTER**







#### **SUMMER PE**





# **WINTER PE**









Flap cap T1810021A

¥ 60