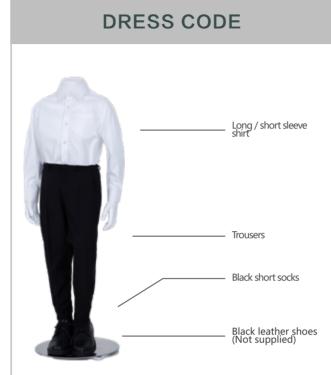

# WELLINGTON COLLEGE INTERNATIONAL SHANGHAI Pre-Nursery

# SUMMER PE





#### **WINTER PE**





# WINTER



Winter coat T1806018A

#### **ACCESSORIES**



Flap cap T1810021A ¥ 60



Rainboots Backpack Wheelie bags not allower T1810030A ¥125 T2316001A ¥130



Houses T-shirt T2300001A ¥90



Book bag T1810031A ¥60



OPTIONAL









Scarf T2320001A ¥ 120



# WELLINGTON COLLEGE INTERNATIONAL SHANGHAI Nursery - UNIFORM SET A

# **SUMMER**





# WINTER







#### SUMMER PE





# WINTER PE





#### ACCESSORIES



Flap cap Backpack T1810021A Wheelie bags not allowe T1810030A ¥125 ¥60



T1810031A ¥ 60



Black Short socks T1810024A ¥ 20 Rainboots T2316001A ¥130



OPTIONAL



Wool cardigan W1803022A ¥350

T2319008A ¥100









T2321010A ¥80

T2320001A ¥ 120



# WELLINGTON COLLEGE INTERNATIONAL SHANGHAI Reception - UNIFORM SET A

# **SUMMER**





### WINTER







#### **SUMMER PE**





# **WINTER PE**





# ACCESSORIES



Flap cap T1810021A ¥ 60















Backpack

















Wool Cap T2319008A ¥100







Scarf T2320001a ¥120

# WELLINGTON COLLEGE INTERNATIONAL SHANGHAI Nursery - UNIFORM SET B

#### **SUMMER**





### **WINTER**







#### **SUMMER PE**





# **WINTER PE**









Flap cap T1810021A

¥ 60

Book bag T18