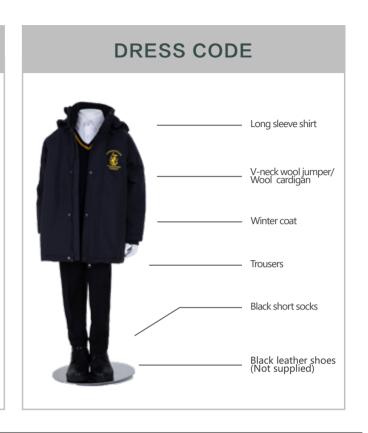

*WINTER PE**





# WINTER



Winter coat T1806018A

#### **ACCESSORIES**



Flap cap T1810021A ¥ 60



Rainboots Backpack Wheelie bags not allower T1810030A ¥125 T2316001A ¥130



Houses T-shirt T2300001A ¥90



Book bag T1810031A ¥60



OPTIONAL









Scarf T2320001A ¥ 120



# WELLINGTON COLLEGE INTERNATIONAL SHANGHAI Nursery - UNIFORM SET A

# **SUMMER**





# WINTER







#### SUMMER PE





# WINTER PE





#### ACCESSORIES



Flap cap Backpack T1810021A Wheelie bags not allowe T1810030A ¥125 ¥60



T1810031A ¥ 60



Black Short socks T1810024A ¥ 20 Rainboots T2316001A ¥130



OPTIONAL



Wool cardigan W1803022A ¥350

T2319008A ¥100









T2321010A ¥80

T2320001A ¥ 120



# WELLINGTON COLLEGE INTERNATIONAL SHANGHAI Reception - UNIFORM SET A

# **SUMMER**





### WINTER







#### **SUMMER PE**





# **WINTER PE**





# ACCESSORIES



Flap cap T1810021A ¥ 60















Backpack

















Wool Cap T2319008A ¥100







Scarf T2320001a ¥120

# WELLINGTON COLLEGE INTERNATIONAL SHANGHAI Nursery - UNIFORM SET B

#### **SUMMER**





### **WINTER**







#### **SUMMER PE**





# **WINTER PE**









Flap cap T1810021A

¥ 60

Book bag T1810031A

¥ 60

¥20

Houses T-shirt T2300001A



Vheelie bags not allowed) T1810030A ¥125

RAINBOOTS T2316001A

¥130

Tights W1810023A



W1802040A ¥130



Wool Cap

¥80













T2320001A ¥ 120



### WELLINGTON COLLEGE INTERNATIONAL SHANGHAI Reception - UNIFORM SET B

#### = SUMMER





### WINTER







#### SUMMER PE





# WINTER PE







Backpack

Wheelie bags not allowed) T1810030A ¥125

Book bag T1810031A