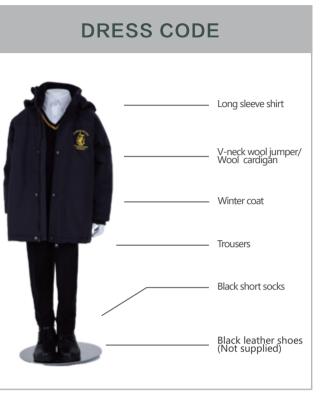

# 

¥90

Wool Cap T2319008A ¥ 100

Winter down coat T2406215A ¥ 550

Wool Gloves T2321010A ¥80

Scarf T2320001A ¥ 120

Flap cap T1810021A ¥ 60

(Wheelie bags not allowed) T1810030A ¥ 125

## OPTIONAL

Wool cardigan W1803022A ¥ 350

Wool Cap T2319008A ¥ 100

Wool Gloves T2321010A ¥ 80

Scarf T2320001A ¥ 120

Winter down coat T2406215A ¥550

WELLINGTON COLLEGE INTERNATIONAL SHANGHAI Nursery - UNIFORM SET B

# 

Tapered cut short sleeve shirt W1802040A ¥130

Wool cardigan W1803022A ¥ 350

Tracksuit pants

T1807040A

¥165

Winter down coat

T2406215A ¥550

Wool Cap T2319008A ¥ 100

Hair tie W1810026A ¥ 5

Scarf T2320001A ¥ 120

Wool Gloves T2321010A ¥ 80

X WELLINGTON COLLEGE INTERNATIONAL SHANGHAI

WELLINGTON COLLEGE INTERNATIONAL SHANGHAI **Reception – UNIFORM SET A** 

Wool Gloves T2321010A ¥80

Scarf T2320001a ¥120

Winter down coat T2406215A ¥550

X WELLINGTON COLLEGE INTERNATIONAL SHANGHAI

WELLINGTON COLLEGE INTERNATIONAL SHANGHAI **Reception – UNIFORM SET B** 

1

Т

1

Tracksuit pants T1807040A ¥165

Wool Gloves T2321010A ¥80

Wool cardigan W1803022A ¥350

Hair tie W1810026A ¥5

Scarf T2320001a ¥120

Wool Cap T2319008A ¥100

Swim bag T1810033A ¥ 50

Winter down coat T2406215A ¥ 550