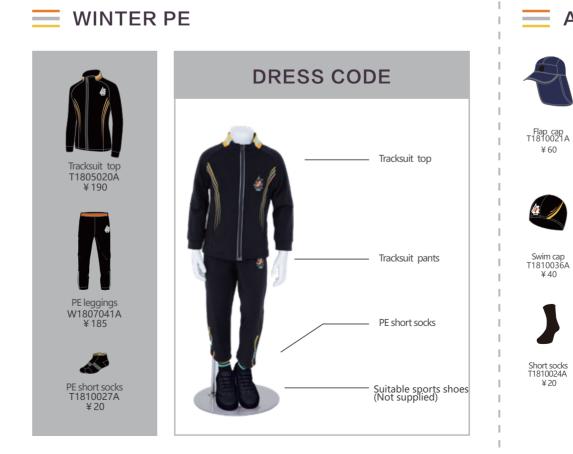

807040A

¥165

Winter down coat

T2406215A ¥550



Wool Cap T2319008A ¥ 100



Hair tie W1810026A ¥ 5



Scarf T2320001A ¥ 120



Wool Gloves T2321010A ¥ 80



X WELLINGTON COLLEGE INTERNATIONAL SHANGHAI

WELLINGTON COLLEGE INTERNATIONAL SHANGHAI **Reception – UNIFORM SET A** 





#### SUMMER PE











OPTIONAL



Wool cardigan W1803022A ¥ 350



### 



Backpack

/heelie bags not allow/ T1810030A ¥125







Swimwear M1813021A ¥110



Swim cap T1810036A ¥ 40



Houses T-shirt T2300001A ¥90





Swim bag T1810033A ¥50



Wool Cap T2319008A ¥100



Wool Gloves T2321010A ¥80



Scarf T2320001a ¥120



Winter down coat T2406215A ¥550



X WELLINGTON COLLEGE INTERNATIONAL SHANGHAI

WELLINGTON COLLEGE INTERNATIONAL SHANGHAI **Reception – UNIFORM SET B** 



1

Т

1

н



#### SUMMER PE





### 



Backpack /heelie bags not allowed T1810030A ¥125



Book bag T1810031A ¥ 60



¥65



Swimwear W1813022A ¥135



Rainboots T2316001A ¥ 130



Houses T-shirt T2300001A ¥90



Tapered cut short sleeve shirt W1802040A ¥130



Tracksuit pants T1807040A ¥165



Wool Gloves T2321010A ¥80



Wool cardigan W1803022A ¥350



Hair tie W1810026A ¥5



Scarf T2320001a ¥120



Wool Cap T2319008A ¥100



Swim bag T1810033A ¥ 50



Winter down coat T2406215A ¥ 550