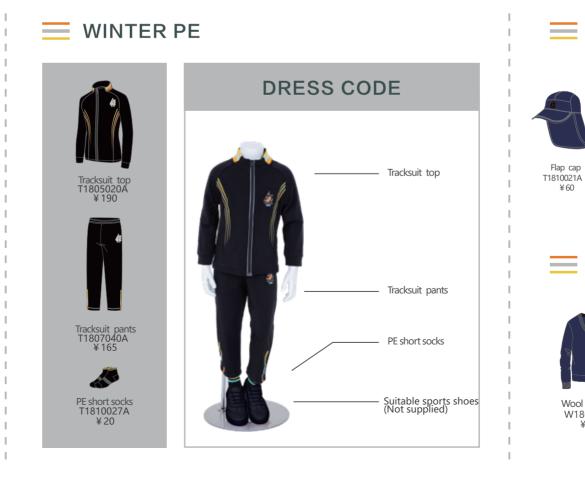

## WELLINGTON COLLEGE INTERNATIONAL SHANGHAI **Pre-Nursery**







#### **WINTER**



# 









¥90







Wool Cap T2319008A ¥ 100



Winter down coat T2406215A ¥ 550

Wool Gloves T2321010A ¥80

Scarf T2320001A ¥ 120

Flap cap T1810021A ¥ 60

(Wheelie bags not allowed) T1810030A ¥ 125

Rainboots T2316001A ¥130

Houses T-shirt T2300001A ¥60

T1810031A



WELLINGTON COLLEGE INTERNATIONAL SHANGHAI WELLINGTON COLLEGE INTERNATIONAL SHANGHAI Nursery – UNIFORM SET A



#### SUMMER PE







# 



Backpack Wheelie bags not allowed T1810030A ¥ 125



Book bag T1810031A ¥ 60



Rainboots T2316001A ¥130



Black Short socks T1810024A ¥ 20



Houses T-shirt T2300001A ¥ 90

## OPTIONAL



Wool cardigan W1803022A ¥ 350



Wool Cap T2319008A ¥ 100



Wool Gloves T2321010A ¥ 80



Scarf T2320001A ¥ 120



Winter down coat T2406215A ¥550

WELLINGTON COLLEGE INTERNATIONAL SHANGHAI Nursery - UNIFORM SET B



X

WELLINGTON COLLEGE INTERNATIONAL

### **SUMMER PE**







# 



¥ 60



Book bag T1810031A ¥60



Short socks T1810024A ¥20



¥90

Backpack Vheelie bags not allowed) T1810030A ¥ 125



RAINBOOTS T2316001A ¥130



Tights W1810023A ¥65

# 



Tapered cut short sleeve shirt W1802040A ¥130



Wool cardigan W1803022A ¥ 350

Tracksuit pants

T1807040A

¥165

Winter down coat

T240