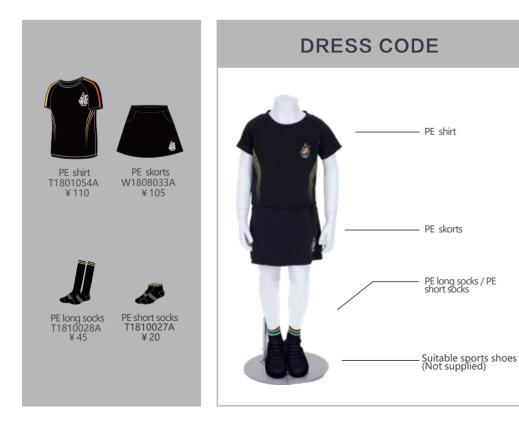

T1807040A

¥165

Winter down coat

T2406215A ¥550



Wool Cap T2319008A ¥ 100



Hair tie W1810026A ¥ 5



Scarf T2320001A ¥ 120



Wool Gloves T2321010A ¥ 80



X WELLINGTON COLLEGE INTERNATIONAL SHANGHAI

WELLINGTON COLLEGE INTERNATIONAL SHANGHAI **Reception – UNIFORM SET A** 





#### SUMMER PE











OPTIONAL



Wool cardigan W1803022A ¥ 350



### 



Backpack

/heelie bags not allow/ T1810030A ¥125







Swimwear M1813021A ¥110



Swim cap T1810036A ¥ 40



Houses T-shirt T2300001A ¥90





Swim bag T1810033A ¥50



Wool Cap T2319008A ¥100



Wool Gloves T2321010A ¥80



Scarf T2320001a ¥120



Winter down coat T2406215A ¥550



X WELLINGTON COLLEGE INTERNATIONAL SHANGHAI

WELLINGTON COLLEGE INTERNATIONAL SHANGHAI **Reception – UNIFORM SET B** 



1

Т

1

н



#### SUMMER PE





### 



Backpack /heelie bags not allowed T1810030A ¥125



Book bag T1810031A ¥ 60



¥65



Swimwear W1813022A ¥135



Rainboots T2316001A ¥ 130



Houses T-shirt T2300001A ¥90



Tapered cut short sleeve shirt W1802040A ¥130



Tracksuit pants T1807040A ¥165



Wool Gloves T2321010A ¥80



Wool cardigan W1803022A ¥350



Hair tie W1810026A ¥5



Scarf T2320001a ¥120



Wool Cap T2319008A ¥100



Swim bag T1810033A ¥ 50



Winter down coat T2406215A ¥ 550