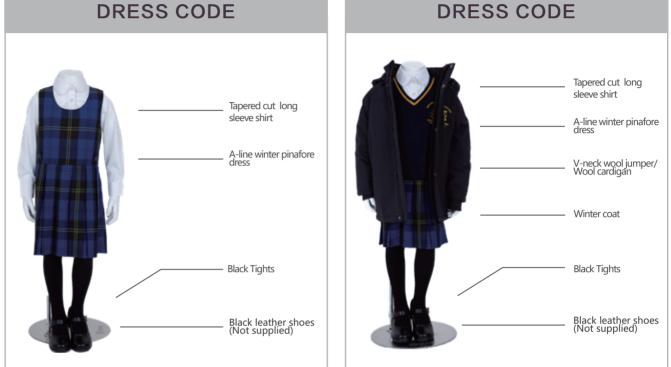

Tracksuit pants

T1807040A

¥165

Winter down coat

T2406215A ¥550



Wool Cap T2319008A ¥ 100



Hair tie W1810026A ¥ 5



Scarf T2320001A ¥ 120



Wool Gloves T2321010A ¥ 80



X WELLINGTON COLLEGE INTERNATIONAL SHANGHAI

WELLINGTON COLLEGE INTERNATIONAL SHANGHAI **Reception – UNIFORM SET A** 





#### SUMMER PE











OPTIONAL



Wool cardigan W1803022A ¥ 350



### 



Backpack

/heelie bags not allow/ T1810030A ¥125







Swimwear M1813021A ¥110



Swim cap T1810036A ¥ 40



Houses T-shirt T2300001A ¥90





Swim bag T1810033A ¥50



Wool Cap T2319008A ¥100



Wool Gloves T2321010A ¥80



Scarf T2320001a ¥120



Winter down coat T2406215A ¥550



X WELLINGTON COLLEGE INTERNATIONAL SHANGHAI

WELLINGTON COLLEGE INTERNATIONAL SHANGHAI **Reception – UNIFORM SET B** 



1

Т

1

н



#### SUMMER PE





### 



Backpack /heelie bags not allowed T1810030A ¥125



Book bag T1810031A ¥ 60



¥65



Swimwear W1813022A ¥135



Rainboots T2316001A ¥ 130



Houses T-shirt T2300001A ¥90



Tapered cut short sleeve shirt W1802040A ¥130



Tracksuit pants T1807040A ¥165



Wool Gloves T2321010A ¥80



Wool cardigan W1803022A ¥350



Hair tie W1810026A ¥5



Scarf T2320001a ¥120



Wool Cap T2319008A ¥100



Swim bag T1810033A ¥ 50



Winter down coat T2406215A ¥ 550