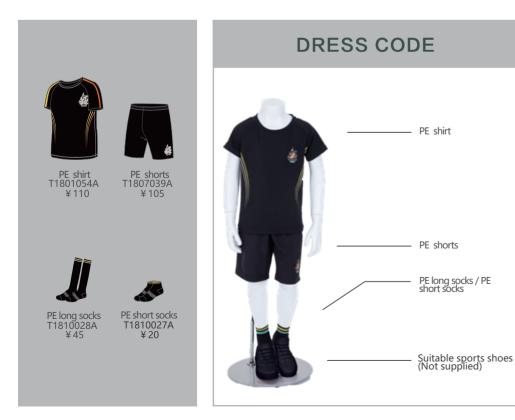

## WELLINGTON COLLEGE INTERNATIONAL SHANGHAI **Pre-Nursery**







#### **WINTER**



# 









¥90







Wool Cap T2319008A ¥ 100



Winter down coat T2406215A ¥ 550

Wool Gloves T2321010A ¥80

Scarf T2320001A ¥ 120

Flap cap T1810021A ¥ 60

(Wheelie bags not allowed) T1810030A ¥ 125

Rainboots T2316001A ¥130

Houses T-shirt T2300001A ¥60

T1810031A



WELLINGTON COLLEGE INTERNATIONAL SHANGHAI WELLINGTON COLLEGE INTERNATIONAL SHANGHAI Nursery – UNIFORM SET A



#### SUMMER PE







# 



Backpack Wheelie bags not allowed T1810030A ¥ 125



Book bag T1810031A ¥ 60



Rainboots T2316001A ¥130



Black Short socks T1810024A ¥ 20



Houses T-shirt T2300001A ¥ 90

## OPTIONAL



Wool cardigan W1803022A ¥ 350



Wool Cap T2319008A ¥ 100



Wool Gloves T2321010A ¥ 80



Scarf T2320001A ¥ 120



Winter down coat T2406215A ¥550

WELLINGTON COLLEGE INTERNATIONAL SHANGHAI Nursery - UNIFORM SET B



X

WELLINGTON COLLEGE INTERNATIONAL

### **SUMMER PE**







# 



¥ 60



Book bag T1810031A ¥60



Short socks T1810024A ¥20



¥90

Backpack Vheelie bags not allowed) T1810030A ¥ 125



RAINBOOTS T2316001A ¥130



Tights W1810023A ¥65

# 



Tapered cut short sleeve shirt W1802040A ¥130



Wool cardigan W1803022A ¥ 350

Tracksuit pants

T1807040A

¥165

Winter down coat

T2