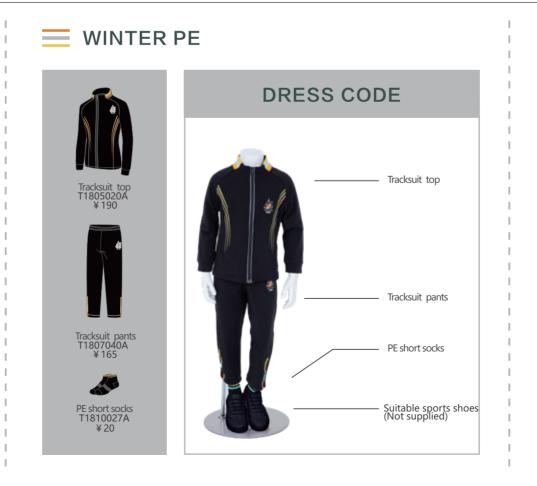

# 

¥90

Wool Cap T2319008A ¥ 100

Winter down coat T2406215A ¥ 550

Wool Gloves T2321010A ¥80

Scarf T2320001A ¥ 120

Flap cap T1810021A ¥ 60

(Wheelie bags not allowed) T1810030A ¥ 125