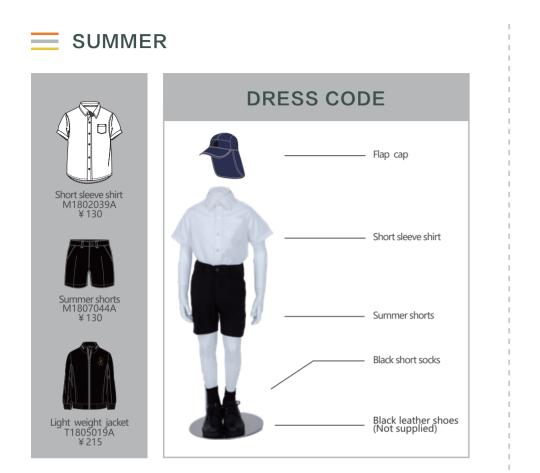

T2319008A ¥ 100



Wool Gloves T2321010A ¥ 80



Scarf T2320001A ¥ 120



Winter down coat T2406215A ¥550

WELLINGTON COLLEGE INTERNATIONAL SHANGHAI Nursery - UNIFORM SET B



X

WELLINGTON COLLEGE INTERNATIONAL

### **SUMMER PE**







# 



¥ 60



Book bag T1810031A ¥60



Short socks T1810024A ¥20



¥90

Backpack Vheelie bags not allowed) T1810030A ¥ 125



RAINBOOTS T2316001A ¥130



Tights W1810023A ¥65

# 



Tapered cut short sleeve shirt W1802040A ¥130



Wool cardigan W1803022A ¥ 350

Tracksuit pants

T1807040A

¥165

Winter down coat

T2406215A ¥550



Wool Cap T2319008A ¥ 100



Hair tie W1810026A ¥ 5



Scarf T2320001A ¥ 120



Wool Gloves T2321010A ¥ 80



X WELLINGTON COLLEGE INTERNATIONAL SHANGHAI

WELLINGTON COLLEGE INTERNATIONAL SHANGHAI **Reception – UNIFORM SET A** 





#### SUMMER PE











OPTIONAL



Wool cardigan W1803022A ¥ 350



### 



Backpack

/heelie bags not allow/ T1810030A ¥125







Swimwear M1813021A ¥110



Swim cap T1810036A ¥ 40



Houses T-shirt T2300001A ¥90





Swim bag T1810033A ¥50



Wool Cap T2319008A ¥100



Wool Gloves T2321010A ¥80



Scarf T2320001a ¥120



Winter down coat T2406215A ¥550



X WELLINGTON COLLEGE INTERNATIONAL SHANGHAI

WELLINGTON COLLEGE INTERNATIONAL SHANGHAI **Reception – UNIFORM SET B** 



1

Т

1

н



#### SUMMER PE





### 



Backpack /heelie bags not allowed T1810030A ¥125



Book bag T1810031A ¥ 60



¥65



Swimwear W1813022A ¥135



Rainboots T2316001A ¥ 130



Houses T-shirt T2300001A ¥90



Tapered cut short sleeve shirt W1802040A ¥130



Tracksuit pants T1807040A ¥165



Wool Gloves