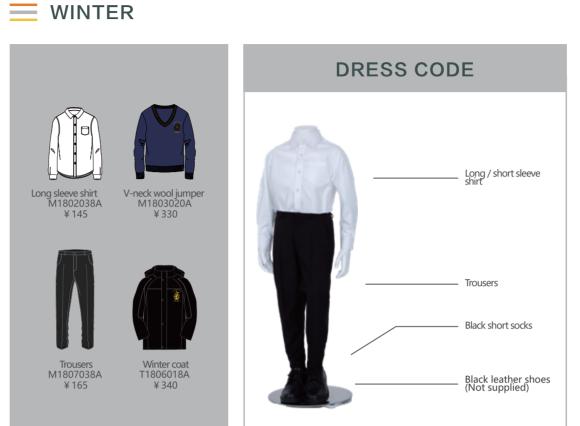

#### **WINTER**

# 

Tapered cut short sleeve shirt W1802040A ¥130

Wool cardigan W1803022A ¥ 350

Tracksuit pants

T1807040A

¥165

Winter down coat

T2406215A ¥550

Wool Cap T2319008A ¥ 100

Hair tie W1810026A ¥ 5

Scarf T2320001A ¥ 120

Wool Gloves T2321010A ¥ 80

X WELLINGTON COLLEGE INTERNATIONAL SHANGHAI

WELLINGTON COLLEGE INTERNATIONAL SHANGHAI **Reception – UNIFORM SET A** 