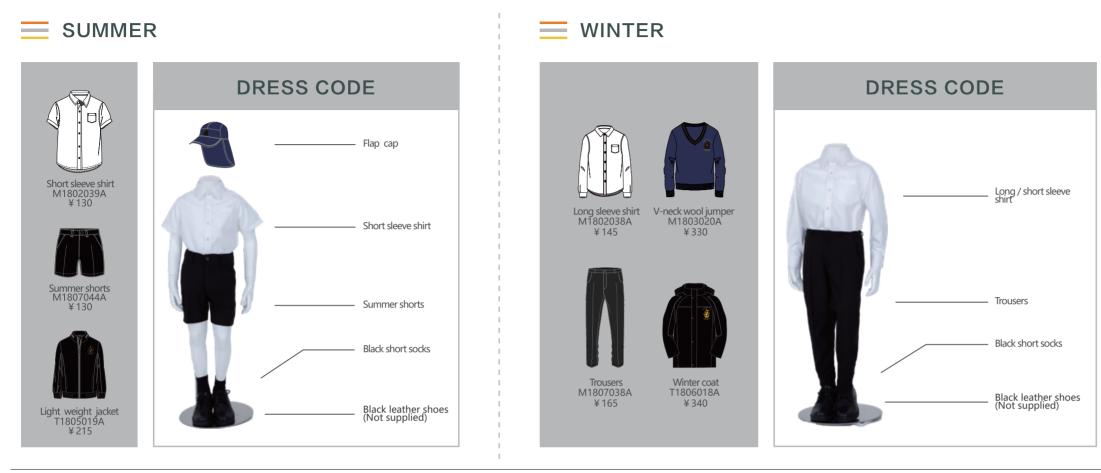

## WELLINGTON COLLEGE INTERNATIONAL SHANGHAI **Pre-Nursery**







#### **WINTER**



# 









¥90







Wool Cap T2319008A ¥ 100



Winter down coat T2406215A ¥ 550

Wool Gloves T2321010A ¥80

Scarf T2320001A ¥ 120

Flap cap T1810021A ¥ 60

(Wheelie bags not allowed) T1810030A ¥ 125

Rainboots T2316001A ¥130

Houses T-shirt T2300001A ¥60

T1810031A



WELLINGTON COLLEGE INTERNATIONAL SHANGHAI WELLINGTON COLLEGE INTERNATIONAL SHANGHAI Nursery – UNIFORM SET A



#### SUMMER PE







# 



Backpack Wheelie bags not allowed T1810030A ¥ 125



Book bag T1810031A ¥ 60



Rainboots T2316001A ¥130



Black Short socks T1810024A ¥ 20



Houses T-shirt T2300001A ¥ 90

## OPTIONAL



Wool cardigan W1803022A ¥ 350



Wool Cap T2319008A ¥ 100



Wool Gloves T2321010A ¥ 80



Scarf T2320001A ¥ 120



Winter down coat T2406215A ¥550

WELLINGTON COLLEGE INTERNATIONAL SHANGHAI Nursery - UNIFORM SET B



X

WELLINGTON COLLEGE INTERNATIONAL

### **SUMMER PE**







# 



¥ 60



Book bag T1810031A ¥60



Short socks T1810024A ¥20



¥90

Backpack Vheelie bags not allowed) T1810030A ¥ 125



RAINBOOTS T2316001A ¥130



Tights W1810023A ¥65

# 



Tapered cut short sleeve shirt W1802040A ¥130



Wool cardigan W1803022A ¥ 350

Tracksuit pants

T1807040A

¥165

Wi