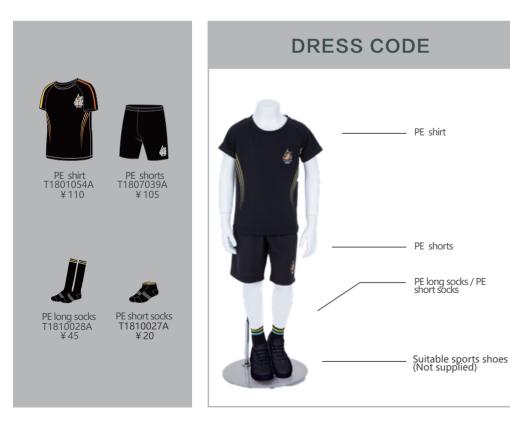

ool Gloves T2321010A ¥ 80



Scarf T2320001A ¥ 120



Winter down coat T2406215A ¥550

WELLINGTON COLLEGE INTERNATIONAL SHANGHAI Nursery - UNIFORM SET B



X

WELLINGTON COLLEGE INTERNATIONAL

### **SUMMER PE**







# 



¥ 60



Book bag T1810031A ¥60



Short socks T1810024A ¥20



¥90

Backpack Vheelie bags not allowed) T1810030A ¥ 125



RAINBOOTS T2316001A ¥130



Tights W1810023A ¥65

# 



Tapered cut short sleeve shirt W1802040A ¥130



Wool cardigan W1803022A ¥ 350

Tracksuit pants

T1807040A

¥165

Winter down coat

T2406215A ¥550



Wool Cap T2319008A ¥ 100



Hair tie W1810026A ¥ 5



Scarf T2320001A ¥ 120



Wool Gloves T2321010A ¥ 80



X WELLINGTON COLLEGE INTERNATIONAL SHANGHAI

WELLINGTON COLLEGE INTERNATIONAL SHANGHAI **Reception – UNIFORM SET A** 





#### SUMMER PE











OPTIONAL



Wool cardigan W1803022A ¥ 350



### 



Backpack

/heelie bags not allow/ T1810030A ¥125







Swimwear M1813021A ¥110



Swim cap T1810036A ¥ 40



Houses T-shirt T2300001A ¥90





Swim bag T1810033A ¥50



Wool Cap T2319008A ¥100



Wool Gloves T2321010A ¥80



Scarf T2320001a ¥120



Winter down coat T2406215A ¥550



X WELLINGTON COLLEGE INTERNATIONAL SHANGHAI

WELLINGTON COLLEGE INTERNATIONAL SHANGHAI **Reception – UNIFORM SET B** 



1

Т

1

н



#### SUMMER PE





### 



Backpack /heelie bags not allowed T1810030A ¥125



Book bag T1810031A ¥ 60



¥65



Swimwear W1813022A ¥135



Rainboots T2316001A ¥ 130



Houses T-shirt T2300001A ¥90



Tapered cut short sleeve shirt W1802040A ¥130



Tracksuit pants T1807040A ¥165



Wool Gloves T2321010A ¥80



Woo