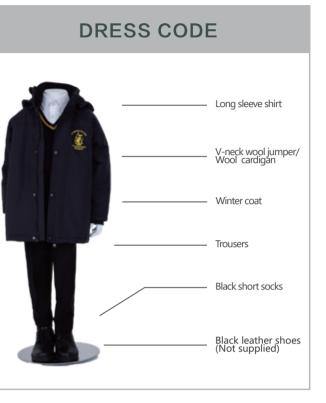

# 

Tapered cut short sleeve shirt W1802040A ¥130

Wool cardigan W1803022A ¥ 350

Tracksuit pants

T1807040A

¥165

Winter down coat

T2406215A ¥550