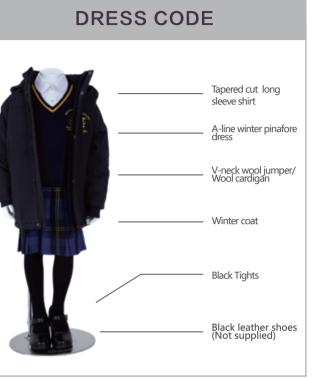

550

Wool Gloves T2321010A ¥80

Scarf T2320001A ¥ 120

Flap cap T1810021A ¥ 60

(Wheelie bags not allowed) T1810030A ¥ 125

Rainboots T2316001A ¥130

Houses T-shirt T2300001A ¥60

T1810031A



WELLINGTON COLLEGE INTERNATIONAL SHANGHAI WELLINGTON COLLEGE INTERNATIONAL SHANGHAI Nursery – UNIFORM SET A



#### SUMMER PE







# 



Backpack Wheelie bags not allowed T1810030A ¥ 125



Book bag T1810031A ¥ 60



Rainboots T2316001A ¥130



Black Short socks T1810024A ¥ 20



Houses T-shirt T2300001A ¥ 90

## OPTIONAL



Wool cardigan W1803022A ¥ 350



Wool Cap T2319008A ¥ 100



Wool Gloves T2321010A ¥ 80



Scarf T2320001A ¥ 120



Winter down coat T2406215A ¥550

WELLINGTON COLLEGE INTERNATIONAL SHANGHAI Nursery - UNIFORM SET B



X

WELLINGTON COLLEGE INTERNATIONAL

### **SUMMER PE**







# 



¥ 60



Book bag T1810031A ¥60



Short socks T1810024A ¥20



¥90

Backpack Vheelie bags not allowed) T1810030A ¥ 125



RAINBOOTS T2316001A ¥130



Tights W1810023A ¥65

# 



Tapered cut short sleeve shirt W1802040A ¥130



Wool cardigan W1803022A ¥ 350

Tracksuit pants

T1807040A

¥165

Winter down coat

T2406215A ¥550



Wool Cap T2319008A ¥ 100



Hair tie W1810026A ¥ 5



Scarf T2320001A ¥ 120



Wool Gloves T2321010A ¥ 80



X WELLINGTON COLLEGE INTERNATIONAL SHANGHAI

WELLINGTON COLLEGE INTERNATIONAL SHANGHAI **Reception – UNIFORM SET A** 





#### SUMMER PE











OPTIONAL



Wool cardigan W1803022A ¥ 350



### 



Backpack

/heelie bags not allow/ T1810030A ¥125







Swimwear M1813021A ¥110



Swim cap T1810036A ¥ 40



Houses T-shirt T2300001A ¥90





Swim bag