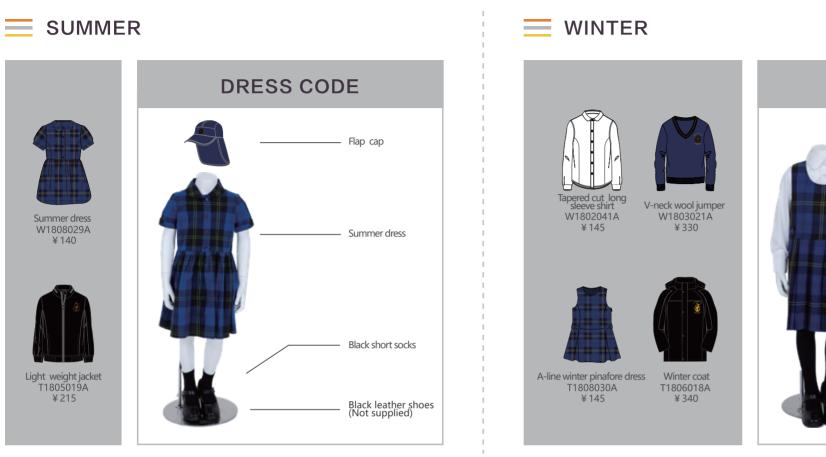

803022A ¥ 350

Tracksuit pants

T1807040A

¥165

Winter down coat

T2406215A ¥550



Wool Cap T2319008A ¥ 100



Hair tie W1810026A ¥ 5



Scarf T2320001A ¥ 120



Wool Gloves T2321010A ¥ 80



X WELLINGTON COLLEGE INTERNATIONAL SHANGHAI

WELLINGTON COLLEGE INTERNATIONAL SHANGHAI **Reception – UNIFORM SET A** 





#### SUMMER PE











OPTIONAL



Wool cardigan W1803022A ¥ 350



### 



Backpack

/heelie bags not allow/ T1810030A ¥125







Swimwear M1813021A ¥110



Swim cap T1810036A ¥ 40



Houses T-shirt T2300001A ¥90





Swim bag T1810033A ¥50



Wool Cap T2319008A ¥100



Wool Gloves T2321010A ¥80



Scarf T2320001a ¥120



Winter down coat T2406215A ¥550



X WELLINGTON COLLEGE INTERNATIONAL SHANGHAI

WELLINGTON COLLEGE INTERNATIONAL SHANGHAI **Reception – UNIFORM SET B** 



1

Т

1

н



#### SUMMER PE





### 



Backpack /heelie bags not allowed T1810030A ¥125



Book bag T1810031A ¥ 60



¥65



Swimwear W1813022A ¥135



Rainboots T2316001A ¥ 130



Houses T-shirt T2300001A ¥90



Tapered cut short sleeve shirt W1802040A ¥130



Tracksuit pants T1807040A ¥165



Wool Gloves T2321010A ¥80



Wool cardigan W1803022A ¥350



Hair tie W1810026A ¥5



Scarf T2320001a ¥120



Wool Cap T2319008A ¥100



Swim bag T1810033A ¥ 50



Winter down coat T2406215A ¥ 550