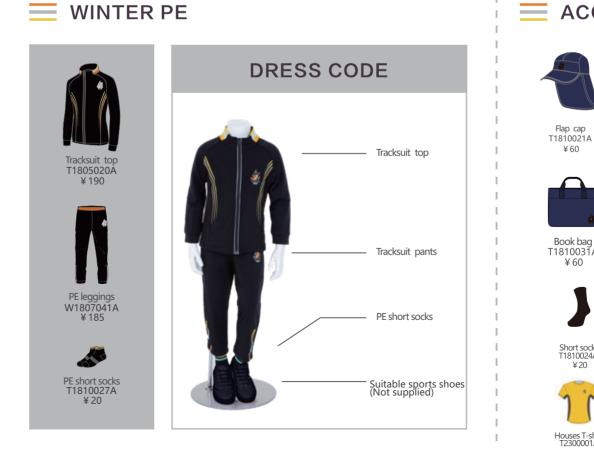

¥ 550

Wool Gloves T2321010A ¥80

Scarf T2320001A ¥ 120

Flap cap T1810021A ¥ 60

(Wheelie bags not allowed) T1810030A ¥ 125

Rainboots T2316001A ¥130

Houses T-shirt T2300001A ¥60

T1810031A



WELLINGTON COLLEGE INTERNATIONAL SHANGHAI WELLINGTON COLLEGE INTERNATIONAL SHANGHAI Nursery – UNIFORM SET A



#### SUMMER PE







# 



Backpack Wheelie bags not allowed T1810030A ¥ 125



Book bag T1810031A ¥ 60



Rainboots T2316001A ¥130



Black Short socks T1810024A ¥ 20



Houses T-shirt T2300001A ¥ 90

## OPTIONAL



Wool cardigan W1803022A ¥ 350



Wool Cap T2319008A ¥ 100



Wool Gloves T2321010A ¥ 80



Scarf T2320001A ¥ 120



Winter down coat T2406215A ¥550

WELLINGTON COLLEGE INTERNATIONAL SHANGHAI Nursery - UNIFORM SET B



X

WELLINGTON COLLEGE INTERNATIONAL

### **SUMMER PE**







# 



¥ 60



Book bag T1810031A ¥60



Short socks T1810024A ¥20



¥90

Backpack Vheelie bags not allowed) T1810030A ¥ 125



RAINBOOTS T2316001A ¥130



Tights W1810023A ¥65

# 



Tapered cut short sleeve shirt W1802040A ¥130



Wool cardigan W1803022A ¥ 350

Tracksuit pants

T1807040A

¥165

Winter down coat

T2406215A ¥550



Wool Cap T2319008A ¥ 100



Hair tie W1810026A ¥ 5



Scarf T2320001A ¥ 120



Wool Gloves T2321010A ¥ 80



X WELLINGTON COLLEGE INTERNATIONAL SHANGHAI

WELLINGTON COLLEGE INTERNATIONAL SHANGHAI **Reception – UNIFORM SET A** 





#### SUMMER PE











OPTIONAL



Wool cardigan W1803022A ¥ 350



### 



Backpack

/heelie bags not allow/ T1810030A ¥125







Swimwear M1813021A ¥110



Swim cap T1810036A ¥ 40



Houses T-shirt T2300001A ¥90





Swim ba